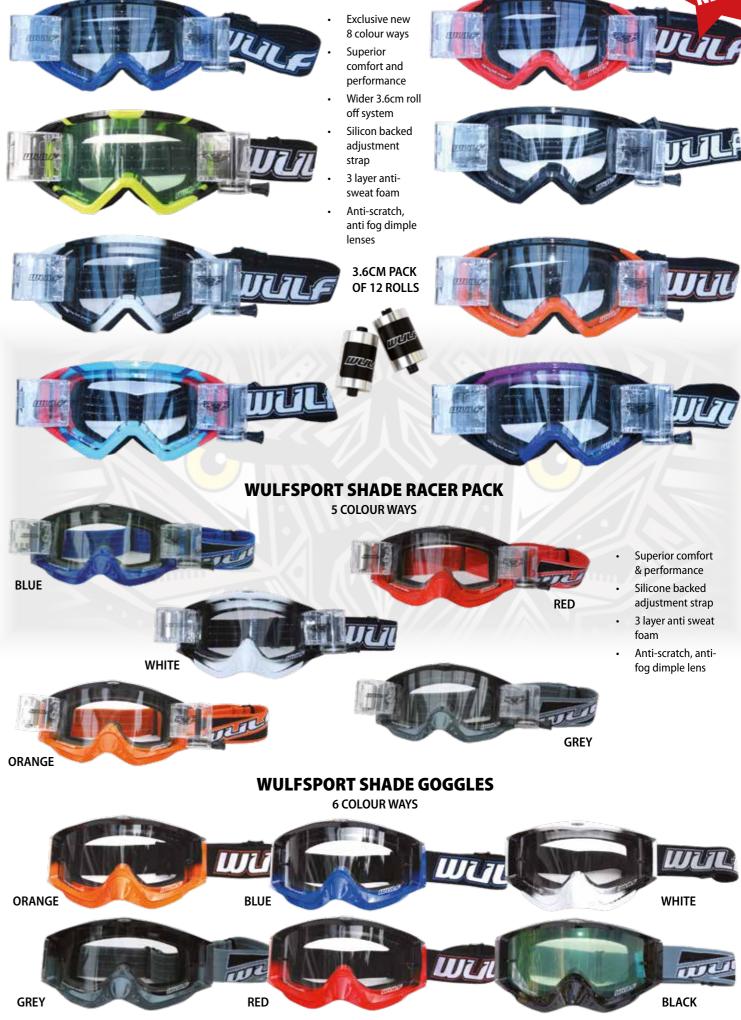

## **WULFSPORT WV RACER PACK**

3.6CM ROLL OFF SYSTEM

•

ORANGE

GREEN

BLUE

1111.

ANTI-SCRATCH DROP DOWN SUN VISOR

BLACK

RED

•

.