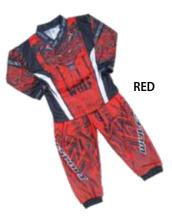

x 18



Suitable for both front and rear wheels of trial













**EF-07** EF-07 SL & EF-07 SSE













**STRATOS TYRES** 

REAR

P2006

110 X 100 - 18 110 X 90 - 19



# *Willfsport*

## **CUB RACE SHIRTS**

#### SIZES: 3-4 YEARS, 5-7 YEARS, 8-10 YEARS & 11-13 YEARS

- 100% shrink free breathable polyester Comfort fit stretch V-neck collar
- Fade free sublimation graphics











#### SIZES: 20", 22", 24", 26, 28"

- New evolved innovative design using hard wearing 2-way stretch fabric for extra mobility, fit and comfort.
- Fade free sublimation graphics.
- Pre-shaped knees with extra room for comfort fit.



FITS UP TO 2 YEARS

BLUE





- Stretch panel at knee and calf. .
- Hidden front zipper secured with Velcro™ tab
- Adjustable snap buckle closure
- Natural cuff

PINK





#### WULFSPORT CUB DEFLECTOR JACKET

#### SIZES: 128CM (APPROX 5 YRS), 146CM (APPROX 7 YRS), 164CM (APPROX 8-10 YRS), 176CM (APPROX 11-13 YRS)





AVAILABLE IN BLACK, RED & BLUE

**WULFSPORT CUB** 

**HINGED KNEE PADS** 



AVAILABLE IN BLACK, RED & BLUE

**WULFSPORT CUB ELBOW PADS** 





**MAX KIDS BOOT** SIZES: 27 - 39 Suede heat shield EQU Extra strong Velcro fasteners Adjustable plastic strap



#### **WULFSPORT CUB TRIALS BOOT** SIZES: 27 - 39

- Exclusive to our range, sizes start
- at 27 and go up to 39 Full Grain leather construction
- Suede heat shield •
- Polyester and nylon lining for . added comfort
- Adjustable plastic straps
- Micro-injection shin guard
- Extra ankle protection
- Flexible Rubber sole
- Now in Black/White



**WULFSPORT CUB** 

**KNEE PADS** 

## **WULFS