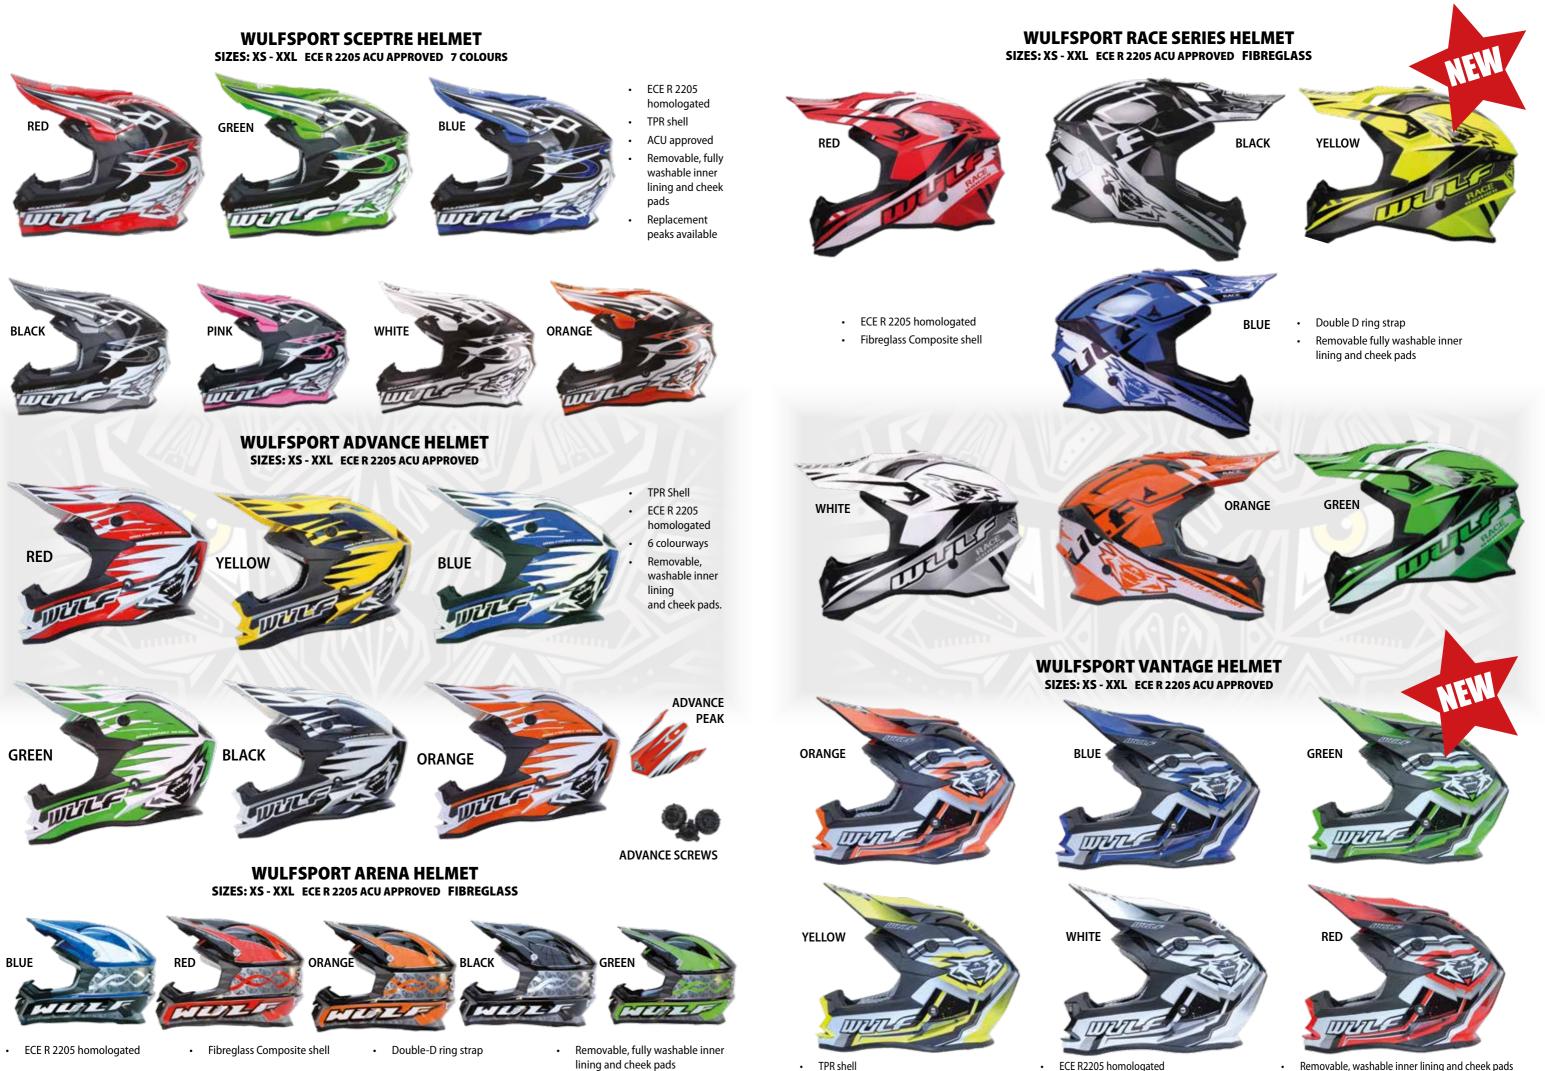

#### WULFSPORT PRIMA-X HELMET SIZES: XS - XXL ECE R 2205 ACU APPROVED

- ECE R 2205 TPR shell
- Aerodynamic outer shell design
- Mouth air intake
- Improved wide vision visor
- Anti-scratch flip-up visor
- Drop down sun visor
- Removable, fully washable inner • lining and cheek pads
- Quick release fastening

ANTI-SCRATCH DROP DOWN SUN VISOR

BLACK

RED

•

.

#### WULFSPORT ACTION HELMET SIZES: XXS - XXL ECE R 2205

8

GREEN

• ECE R 2205 homologated

- TPR Shell
- Wide angle adjustable peak
- Quick release strap
- Removable washable lining

# WHITE

#### **WULFSPORT TRI-ACTION HELMET** SIZES: XXS - XXL ECE R 2205 FIBREGLASS

• ECE R 2205 Radical new shape Fibreglass composite shell Wide angle adjustable peak Quick release strap Removable, RED washable inner lining and cheek pads

## SIZES: XS - XL ECE R 2205

- ECE R 2205 Brand new trials helmet
- collection TPR shell
- peak Built in drop down
- inclement weather Fully removable, washable inner lining
- and cheek pads Quick release strap
- Side back and top vents for better ventilation
- Available in 4 colours

•

## **WULFSPORT VISTA HELMET**

**TRI-ACTION PEAK** 