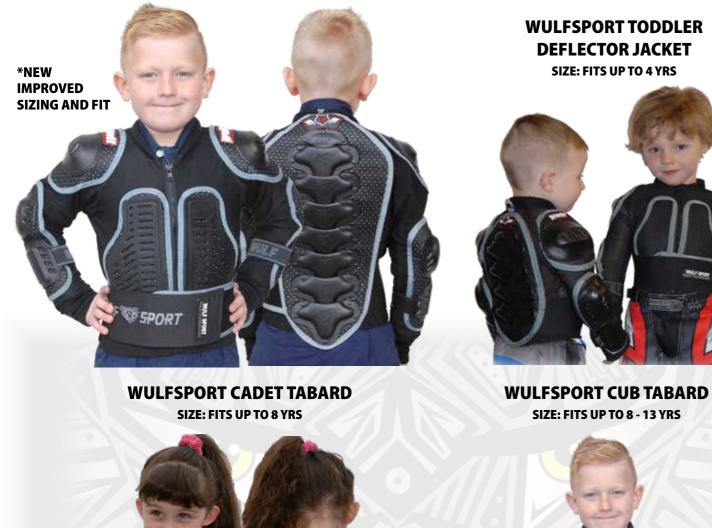

#### WULFSPORT CUB DEFLECTOR JACKET

#### SIZES: 128CM (APPROX 5 YRS), 146CM (APPROX 7 YRS), 164CM (APPROX 8-10 YRS), 176CM (APPROX 11-13 YRS)

AVAILABLE IN BLACK, RED & BLUE

**WULFSPORT CUB** 

**HINGED KNEE PADS** 

AVAILABLE IN BLACK, RED & BLUE