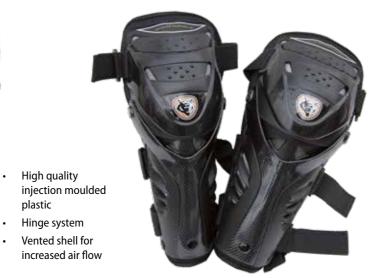

#### **WULFSPORT HINGED KNEE PADS**

**WULFSPORT KNEE PADS** 

#### WULFSPORT HINGED ELBOW PADS

SIZES: S - XXXXL

**WULFSPORT** LIGHTWEIGHT **KNEE PAD** 

Polyethylene shell

High quality

plastic Hinge system

•

- Soft internal lining Adjustable Velcro®
- fasteners