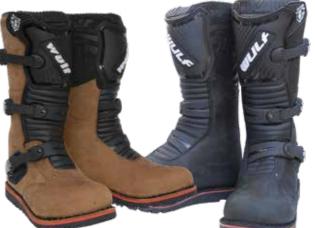

#### **WULFSPORT TRIALS BOOTS BROWN SIZES: 27-48 BLACK SIZES: 39-48**

- Full Grain leather
- Suede heat shield
- Polyester and nylon lining
- Adjustable plastic straps
- Micro-injection shin guard
- Extra ankle protection
- Flexible Rubber sole