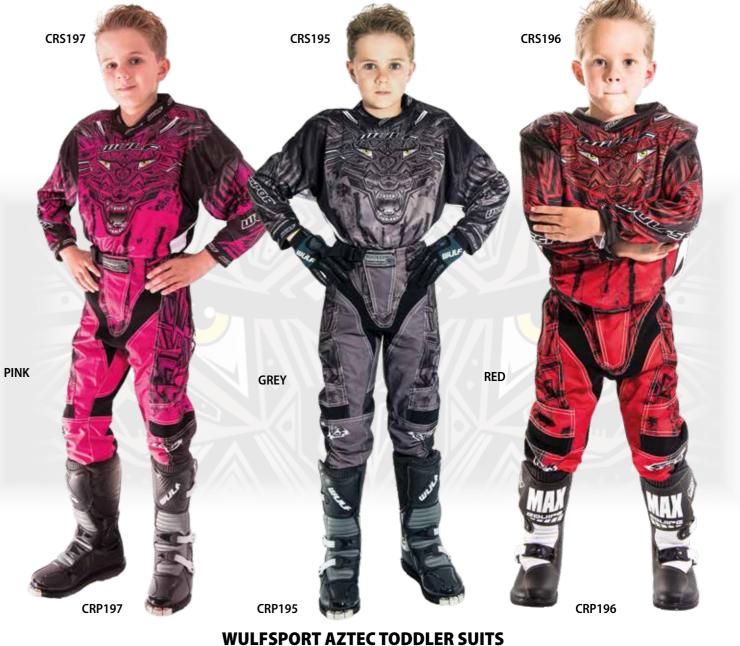

## **CUB RACE SHIRTS**

#### SIZES: 3-4 YEARS, 5-7 YEARS, 8-10 YEARS & 11-13 YEARS

- 100% shrink free breathable polyester Comfort fit stretch V-neck collar
- Fade free sublimation graphics

#### SIZES: 20", 22", 24", 26, 28"

- New evolved innovative design using hard wearing 2-way stretch fabric for extra mobility, fit and comfort.
- Fade free sublimation graphics.
- Pre-shaped knees with extra room for comfort fit.