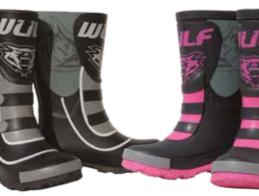

## **WULFSPORT MUD STOMPERS**

BLACK SIZES: 22 - 38 | PINK SIZES: 22 - 38

Fully waterproof . rubber boots Exclusive 3-dimensional design Rugged non-slip sole New pink version

#### **WULFSPORT MUD STOMPERS** BLACK SIZES: 22 - 38 PINK SIZES: 22 - 38

Perfect for big adventures in wet conditions!