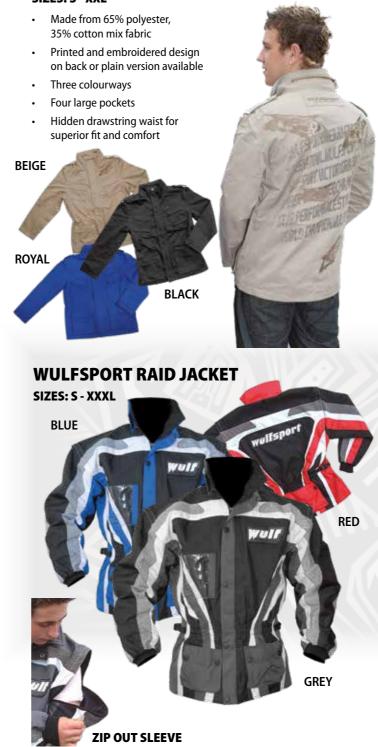

#### **WULFSPORT CARRERA JACKET** SIZES: S - XXL

HJ142 - BLUE

HJ146 - RED

## **WULFSPORT SOFTSHELL CARRERA JACKET**

#### SIZES: S - XXL

- Stylish jacket made from water resistant stretch softshell fabric
- 4 large pockets
- Hidden drawstring • waist for superior fit and comfort