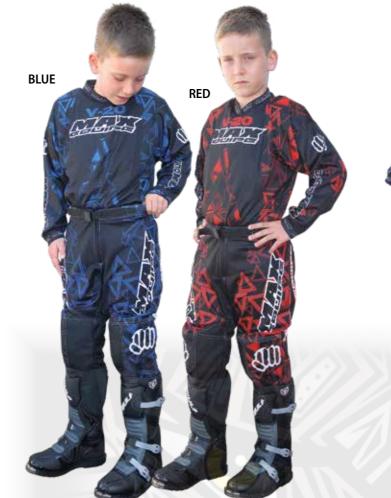

# **KIDS MAX V-20**

KIDS MAX V-16 RACESHIRTS SIZES: 3-4 YRS, 5-7 YRS, 8-10 YRS, 11-13 YRS

KIDS MAX V-16 RACE PANTS SIZES: 20"-28"

OHIAT

KRP182

KRP186

MAX KIDS BOOT SIZES: 27 - 39