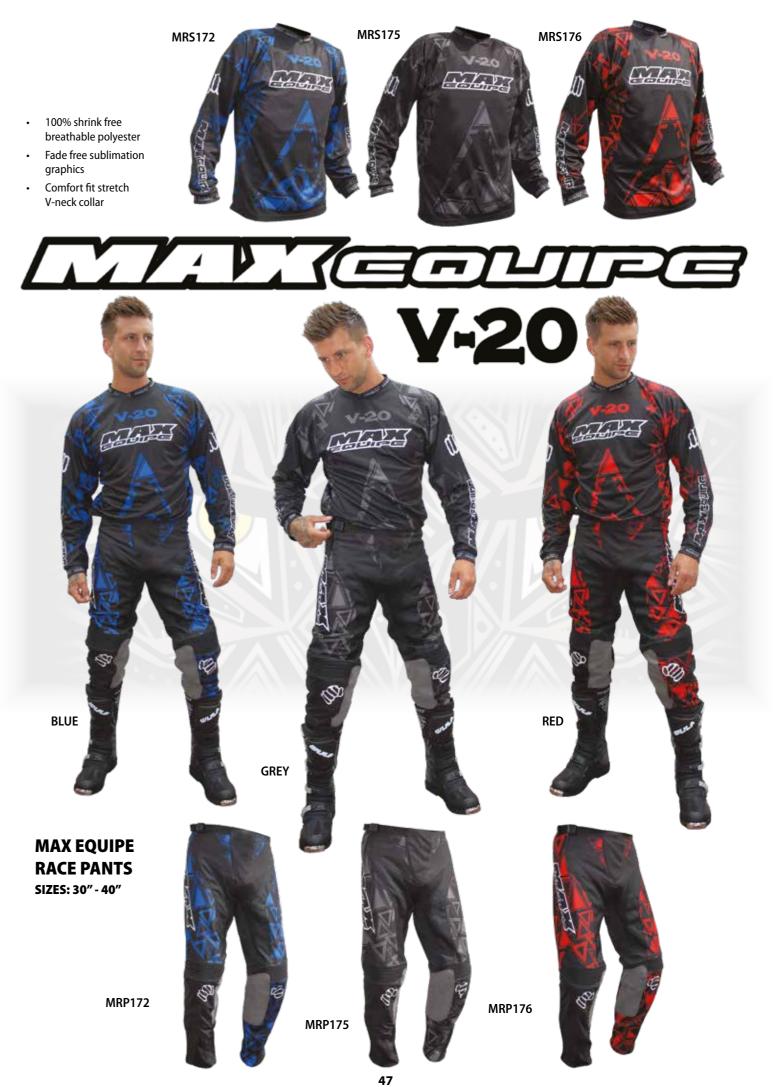

New dynamic design offers unrestricted performance and flexibility making these our most progressive race pants yet. Right across our size range from kids to adult

7

Removable, washable inner lining and cheek pads

•

ORANGE

GREEN

BLUE

1111.