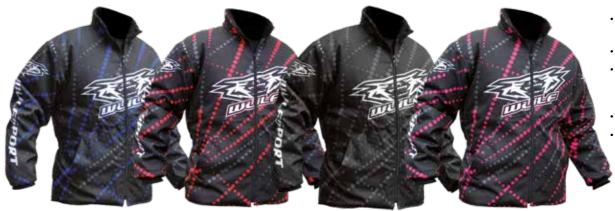

#### WULFSPORT ENDURO/ **TRAIL JACKET** SIZES: S - 4XL

WEREPORT

WULFSPORT ENDURO/ **TRAIL PANTS** SIZES: 30" - 46"

**WULFSPORT** 

**HI-VIZ ALPINA** 

SIZES: S - XXXL