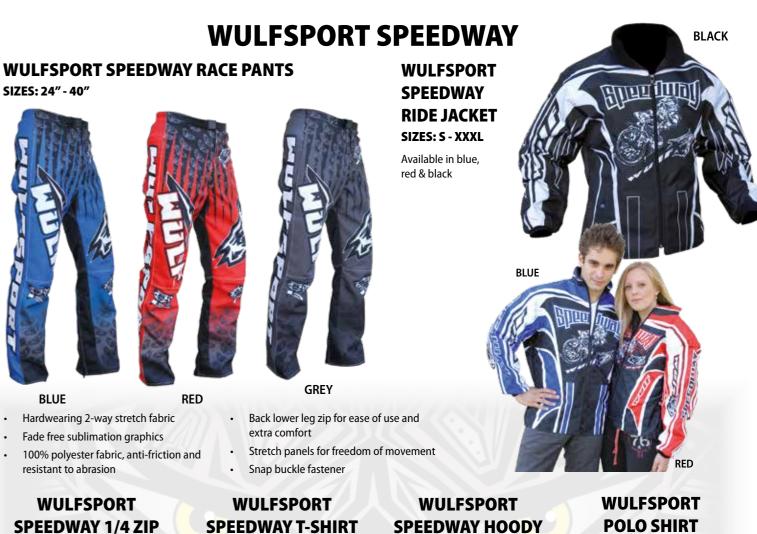

tening



GREY

RED

## **WULFSPORT BODY BELT**



## **WULFSPORT WV RACER PACK**

3.6CM ROLL OFF SYSTEM







## **WULFSPORT** CT192 CT196 **AZTEC COMP TOPS** SIZES: S - XXL BLUE RED **WULFSPORT AZTEC TRIALS** PANTS SIZES: S - XXL Our most advanced Trials pants to date, combining low profile, multi panel stretch for better mobility and fit with minimal weight TP196 for unrestricted riding delivering the next level in performance. Premium lightweight performance Mesh inserts for added breathability Maximum performance and comfort fit 100% fade free sublimation graphics Zipped inner pocket BLUE RED RED BLUE WULFSPORT COMP GLOVES SIZES: S - XXL RED BLUE ORANGE **WULFSPORT LIGHTWEIGHT KNEE PAD** Lightweight knee pad

Soft inner fabric for comfort Adjustable velcro straps.



19



















## WULFSPORT **GB RIDE JACKET** SIZES: S - XXL

THE

SPERD

STEFAN KATT

PEED

#### **WULFSPORT GRAND PRIX PROBAN RACING SUIT** BLACK/YELLOW SIZES: S - 3XL

tenacity

durability

waist with

Ribbed cuffs

collar lining

at wrists and ankles

**BLUE/GREY** 

Velcro®

belt

Soft, warm

#### **WULFSPORT PROBAN RACING SUIT**

SIZES: S - 3XL

- Flame retardant Proban® fabric
- Conforms to ISO 14116: 2008: index 3, ISO 11611: 2007 para 6.7 . and ISO 11612: 2008: para 6.3
- Comfort fit elasticated waist with Velcro® fastening adjustable belt.
- Soft, warm collar lining
- Ribbed cuffs at wrists and ankles for improved comfort.



**WULFSPORT THERMA BASE PANTS** SIZES: S - 3XL **WULFSPORT BOOT SOCKS** SIZES: 41-42, 43-44 **WULFSPORT ALPINA** ADVANCE SIZES: S - XXXL **WULFSPORT ALPINA ADVANCE