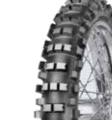

approved.

**C-24 (REAR)** 

80/100-21 Sand/Mud

The latest type of rear tread pattern for Enduro FIM sports. Construction was developed in cooperation with top Enduro riders. Tread pattern ensures optimal riding properties on a great variety of terrains. DOT and ECE Regulation No.75 approved.