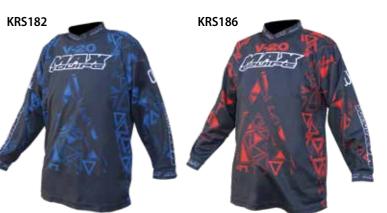

# **KIDS MAX V-20**

KIDS MAX V-16 RACESHIRTS SIZES: 3-4 YRS, 5-7 YRS, 8-10 YRS, 11-13 YRS

KIDS MAX V-16 RACE PANTS SIZES: 20"-28"

OHIAT

KRP182

KRP186

MAX KIDS BOOT SIZES: 27 - 39