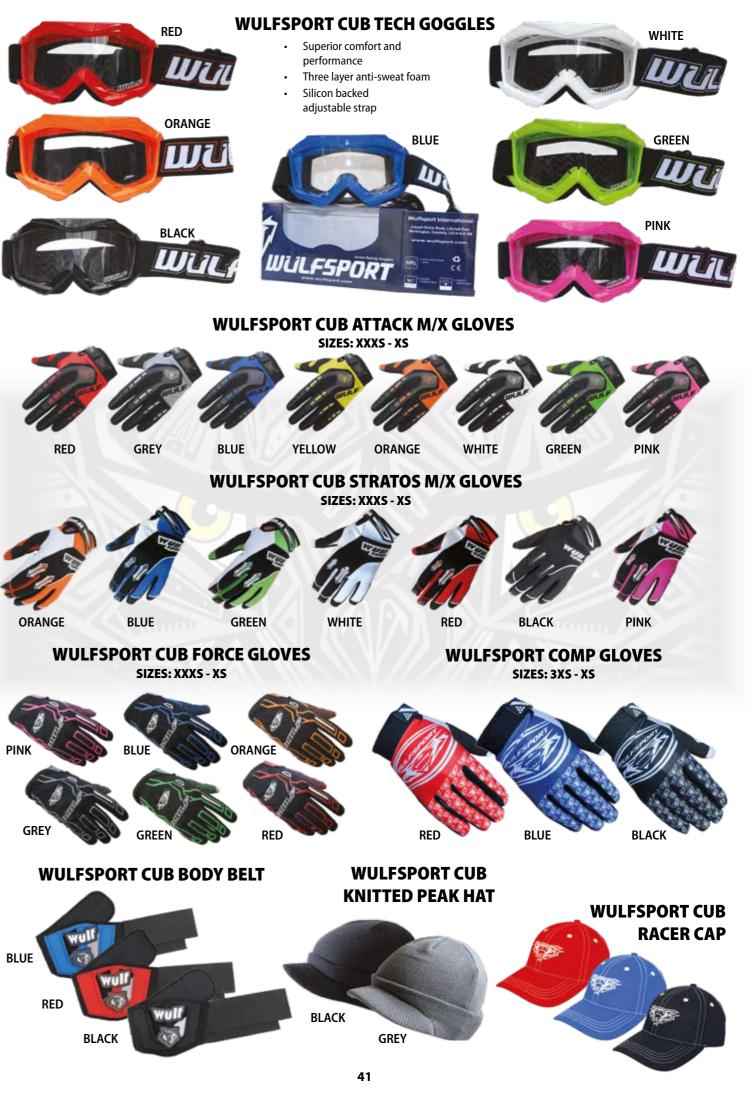

## **WULFSPORT BODY BELT**

**WULFSPORT CUB** 

**KNEE PADS** 

**WULFSPORT CUB ELBOW PADS** 

**MAX KIDS BOOT** SIZES: 27 - 39 Suede heat shield EQU Extra strong Velcro fasteners Adjustable plastic strap

#### **WULFSPORT CUB TRIALS BOOT** SIZES: 27 - 39

- Exclusive to our range, sizes start
- at 27 and go up to 39 Full Grain leather construction
- Suede heat shield •
- Polyester and nylon lining for . added comfort
- Adjustable plastic straps
- Micro-injection shin guard
- Extra ankle protection
- Flexible Rubber sole
- Now in Black/White