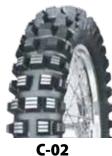

**C-10** A tread pattern for rear wheels of cross

**C-19** A tread pattern for front wheels of cross

**MITAS TYRES** 

A new tyre of tread pattern, works on a wide 110/90-19 Sand/Mud range of terrains, extremely durable. Special compound for extreme durability. Designed for hard terrains. Tread pattern design provides excellent riding properties in all riding modes. DOT and ECE Regulation No. 75 approved.