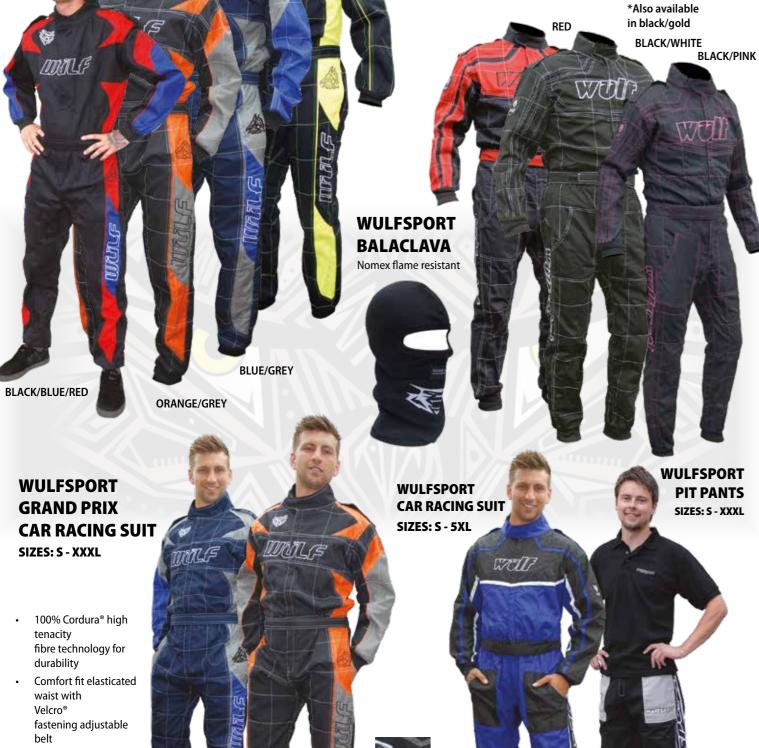

#### **WULFSPORT GRAND PRIX PROBAN RACING SUIT** BLACK/YELLOW SIZES: S - 3XL

tenacity

durability

waist with

Ribbed cuffs

collar lining

at wrists and ankles

**BLUE/GREY** 

Velcro®

belt

Soft, warm

#### **WULFSPORT PROBAN RACING SUIT**

SIZES: S - 3XL

- Flame retardant Proban® fabric
- Conforms to ISO 14116: 2008: index 3, ISO 11611: 2007 para 6.7 . and ISO 11612: 2008: para 6.3
- Comfort fit elasticated waist with Velcro® fastening adjustable belt.
- Soft, warm collar lining
- Ribbed cuffs at wrists and ankles for improved comfort.