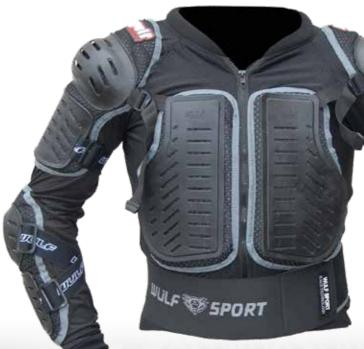

## WULFSPORT FULL DEFLECTOR

- Stretch nylon mesh jacket
- Ribbed cuffs for extra fit •
- CE approved elbow and shoulder pads
- CE approved flexible armadillo back plate
- CE approved chest deflectors
- Front zip fastening with Velcro<sup>®</sup> neck fastening •
- Adjustable straps on arms and shoulders for . extra fit and comfort
- Integral kidney belt with full width Velcro® fastening