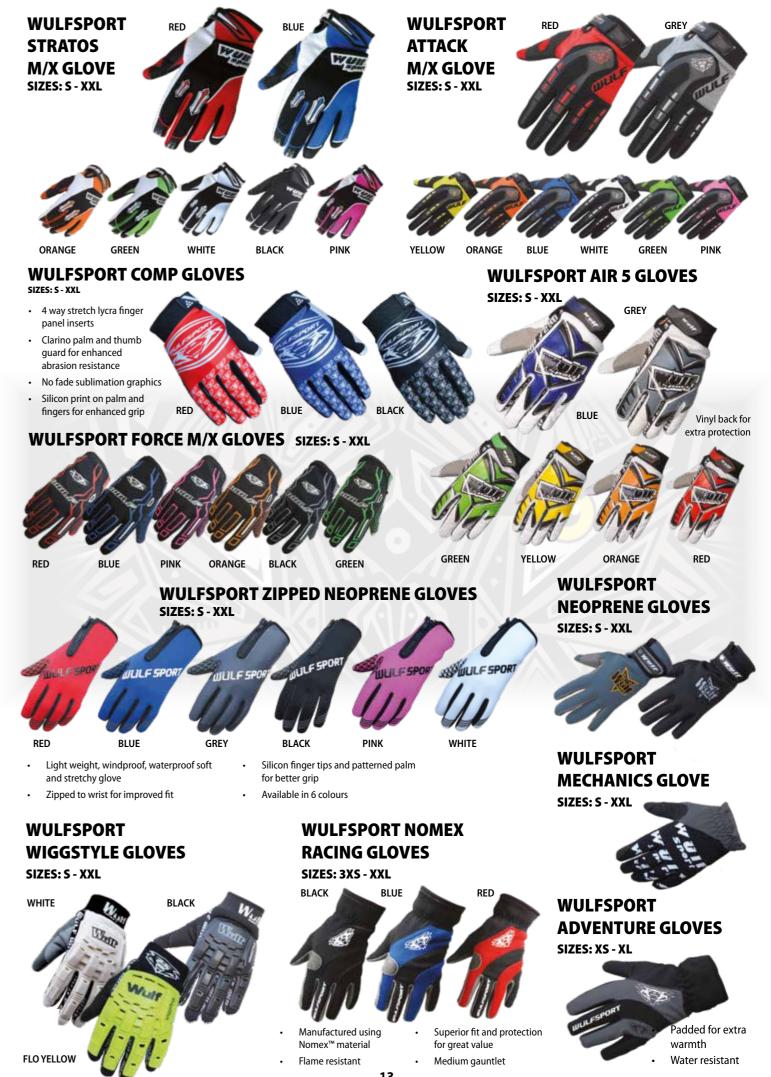

## **WULFSPORT** CT192 CT196 **AZTEC COMP TOPS** SIZES: S - XXL BLUE RED **WULFSPORT AZTEC TRIALS** PANTS SIZES: S - XXL Our most advanced Trials pants to date, combining low profile, multi panel stretch for better mobility and fit with minimal weight TP196 for unrestricted riding delivering the next level in performance. Premium lightweight performance Mesh inserts for added breathability Maximum performance and comfort fit 100% fade free sublimation graphics Zipped inner pocket BLUE RED RED BLUE WULFSPORT COMP GLOVES SIZES: S - XXL RED BLUE ORANGE **WULFSPORT LIGHTWEIGHT KNEE PAD** Lightweight knee pad