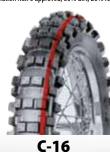

## Mitas

A tyre for rear wheels of cross and sidecar cross motorcycles possessing very good riding properties on harder terrains. DOT and ECE regulation No.75 approved; 80% dirt, 20% road.

A tread pattern for rear wheels of motorcycles suitable for intermediate to hard terrains. DOT and ECE Regulation No.75 approved; 80% dirt, 20% road. Suitable for supercross races.