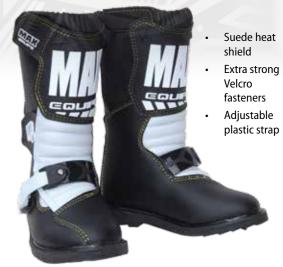

**WULFSPORT CUB ELBOW PADS** 

**MAX KIDS BOOT** SIZES: 27 - 39 Suede heat shield EQU Extra strong Velcro fasteners Adjustable plastic strap