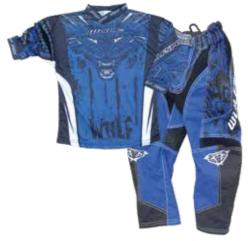

## **CUB RACE SHIRTS**

#### SIZES: 3-4 YEARS, 5-7 YEARS, 8-10 YEARS & 11-13 YEARS

- 100% shrink free breathable polyester Comfort fit stretch V-neck collar
- Fade free sublimation graphics

#### SIZES: 20", 22", 24", 26, 28"

- New evolved innovative design using hard wearing 2-way stretch fabric for extra mobility, fit and comfort.
- Fade free sublimation graphics.
- Pre-shaped knees with extra room for comfort fit.