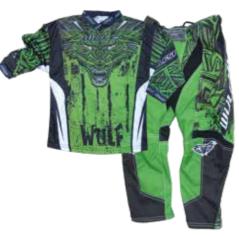

## **CUB RACE SHIRTS**

#### SIZES: 3-4 YEARS, 5-7 YEARS, 8-10 YEARS & 11-13 YEARS

- 100% shrink free breathable polyester Comfort fit stretch V-neck collar
- Fade free sublimation graphics

#### SIZES: 20", 22", 24", 26, 28"

- New evolved innovative design using hard wearing 2-way stretch fabric for extra mobility, fit and comfort.
- Fade free sublimation graphics.
- Pre-shaped knees with extra room for comfort fit.