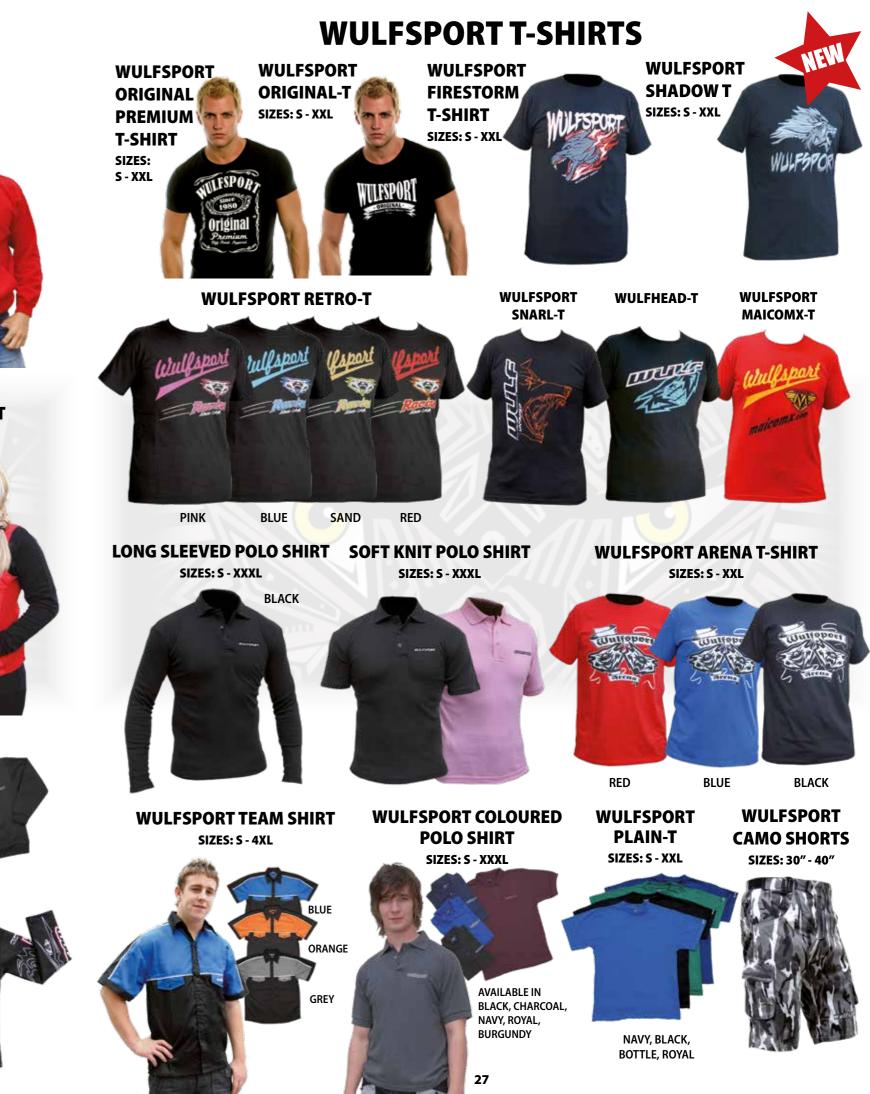

## **CUB RACE SHIRTS**

#### SIZES: 3-4 YEARS, 5-7 YEARS, 8-10 YEARS & 11-13 YEARS

- 100% shrink free breathable polyester Comfort fit stretch V-neck collar
- Fade free sublimation graphics

#### SIZES: 20", 22", 24", 26, 28"

- New evolved innovative design using hard wearing 2-way stretch fabric for extra mobility, fit and comfort.
- Fade free sublimation graphics.
- Pre-shaped knees with extra room for comfort fit.

FITS UP TO 2 YEARS

BLUE

- Stretch panel at knee and calf. .
- Hidden front zipper secured with Velcro™ tab
- Adjustable snap buckle closure
- Natural cuff

PINK

#### WULFSPORT CUB DEFLECTOR JACKET

#### SIZES: 128CM (APPROX 5 YRS), 146CM (APPROX 7 YRS), 164CM (APPROX 8-10 YRS), 176CM (APPROX 11-13 YRS)

AVAILABLE IN BLACK, RED & BLUE

**WULFSPORT CUB** 

**HINGED KNEE PADS** 

AVAILABLE IN BLACK, RED & BLUE

**WULFSPORT CUB ELBOW PADS** 

**MAX KIDS BOOT** SIZES: 27 - 39 Suede heat shield EQU Extra strong Velcro fasteners Adjustable plastic strap

#### **WULFSPORT CUB TRIALS BOOT** SIZES: 27 - 39

- Exclusive to our range, sizes start
- at 27 and go up to 39 Full Grain leather construction
- Suede heat shield •
- Polyester and nylon lining for . added comfort
- Adjustable plastic straps
- Micro-injection shin guard
- Extra ankle protection
- Flexible Rubber sole
- Now in Black/White

**WULFSPORT CUB** 

**KNEE PADS** 

## **WULFSPORT MUD STOMPERS**

BLACK SIZES: 22 - 38 | PINK SIZES: 22 - 38

Fully waterproof . rubber boots Exclusive 3-dimensional design Rugged non-slip sole New pink version

#### **WULFSPORT CUB** PADDOCK JACKET SIZES: S, M, L (YOUTH)

- Showerproof, warm padded jacket Straight cuffs
- Fleece lined collar and inner pockets for extra warmth
- Foldaway storm hood in collar

**WULFSPORT CUB WET WEATHER OVERTOP AND PANTS** SIZES: 3 - 4 YRS, 5 -7 YRS, 8-10 YRS, 11 - 13 YRS

SIZES: S, M, L

WULFSPORT CUB WATERPROOF SUIT

RED

#### **WULFSPORT MUD STOMPERS** BLACK SIZES: 22 - 38 PINK SIZES: 22 - 38

Perfect for big adventures in wet conditions!

# **WULFSPORT CUB LEISURE WEAR**

**WULFSPORT CUB HOODIES** SIZES: 26", 28", 30", 32" & 34"

**WULFSPORT CUB T-SHIRTS** SIZES: 5 - 13 YRS

**WULFSPORT CUB** 1/2 ZIP SWEATER SIZES: 26", 28", 30", 32" & 34"

> **WULFSPORT CUB TEAM SHIRT** SIZES: SY, MY, LY