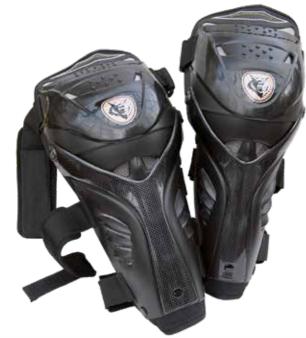

#### **WULFSPORT HINGED KNEE PADS**

**WULFSPORT KNEE PADS** 

#### WULFSPORT HINGED ELBOW PADS

SIZES: S - XXXXL

**WULFSPORT** LIGHTWEIGHT **KNEE PAD** 

Polyethylene shell

High quality

plastic Hinge system

•

- Soft internal lining Adjustable Velcro®
- fasteners