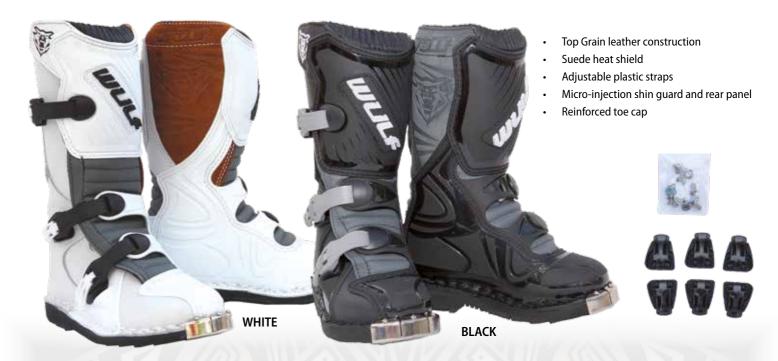

#### **WULFSPORT SUPER BOOT LA**

SIZES: 39-48

- Top Grain leather construction
- Suede heat shield •
- Adjustable, replaceable plastic . straps
- Micro-injection shin guard and rear panel
- Reinforced toe cap
- Available in black and white •