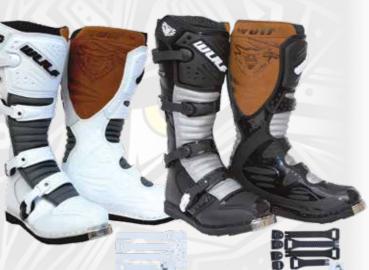

Taking our tried and tested race boots in a new direction for the new season offering unmatched performance and quality without a huge price tag.

- Ultra-durable microfibre/TPU upper Double stitched sole
- Pre curved injection moulded shin Flex control system for enhanced • plate/ high back/ arch support movement, flexibility and riding experience

WULF

• 4 Aluminium adjustable buckles Generous heel support and padding Reinforced toe area •

**WULFSPORT ORCA BOOT** SIZES: 39-48

New improved fit

Top grain leather

Extended TPR

shin guard for

Strengthened

#### **WULFSPORT SUPER BOOT LA**

SIZES: 39-48

- Top Grain leather construction
- Suede heat shield •
- Adjustable, replaceable plastic . straps
- Micro-injection shin guard and rear panel
- Reinforced toe cap
- Available in black and white •