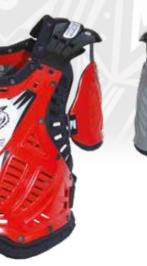

## WULFSPORT FULL DEFLECTOR

- Stretch nylon mesh jacket
- Ribbed cuffs for extra fit •
- CE approved elbow and shoulder pads
- CE approved flexible armadillo back plate
- CE approved chest deflectors
- Front zip fastening with Velcro<sup>®</sup> neck fastening •
- Adjustable straps on arms and shoulders for . extra fit and comfort
- Integral kidney belt with full width Velcro® fastening