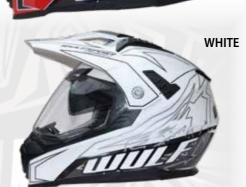

#### WULFSPORT ACTION HELMET SIZES: XXS - XXL ECE R 2205

8

GREEN

• ECE R 2205 homologated

- TPR Shell
- Wide angle adjustable peak
- Quick release strap
- Removable washable lining