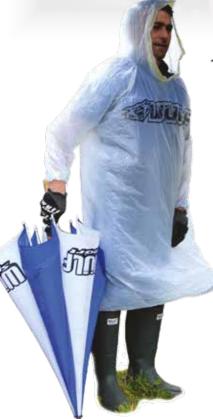

# Transparent waterproof poncho with hood Lightweight PVC

**WULFSPORT UMBRELLA** 

- Re-useable
- A must for emergencies, sporting events, travel etc.
- One size