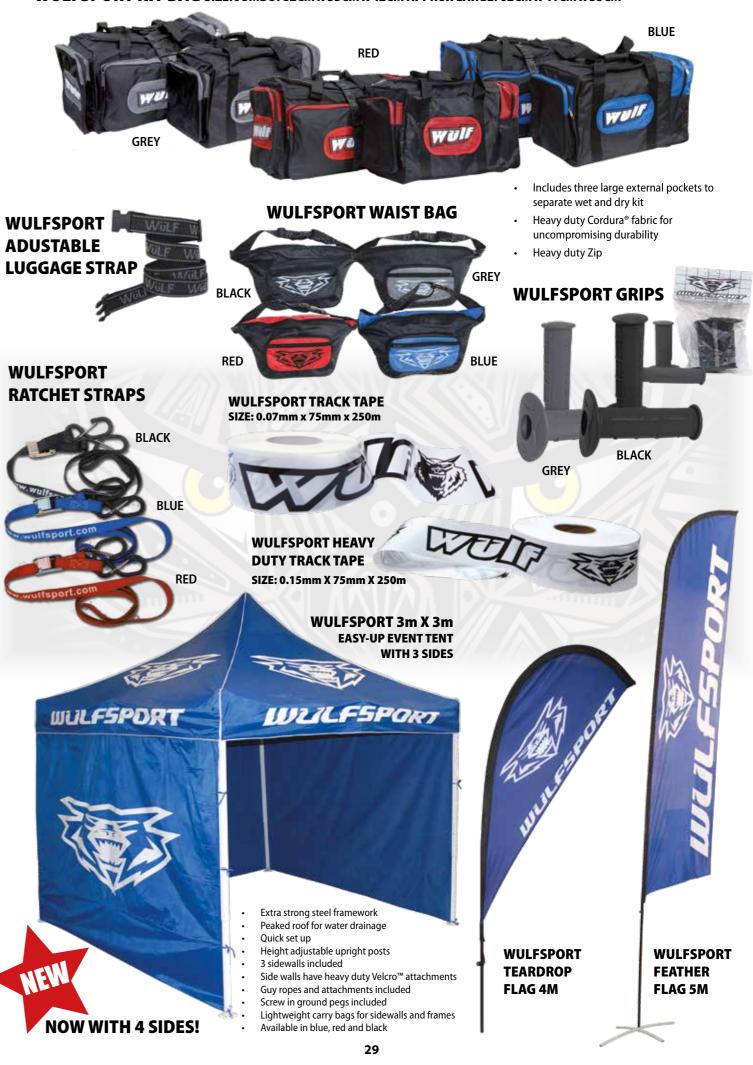

#### WULFSPORT KIT BAG SIZE: JUMBO: 82CM X 35CM X 42CM APPROX LARGE: 62CM X 41CM X 35CM