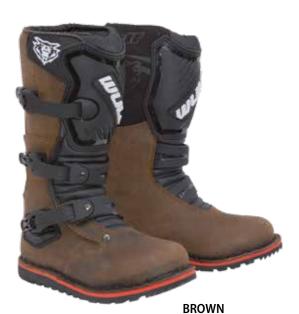

#### **WULFSPORT TRIALS BOOTS BROWN SIZES: 27-48 BLACK SIZES: 39-48**

- Full Grain leather
- Suede heat shield
- Polyester and nylon lining
- Adjustable plastic straps
- Micro-injection shin guard
- Extra ankle protection
- Flexible Rubber sole