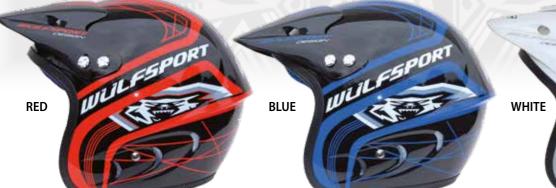

## SIZES: XS - XL ECE R 2205

- ECE R 2205 Brand new trials helmet
- collection TPR shell
- peak Built in drop down
- inclement weather Fully removable, washable inner lining
- and cheek pads Quick release strap
- Side back and top vents for better ventilation
- Available in 4 colours