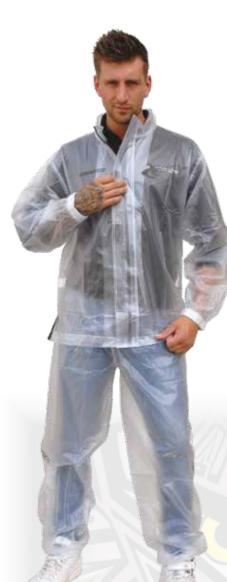

#### **WULFSPORT WET WEATHER OVER JACKET AND OVER PANTS**

#### SIZES: S - XXL **BLACK ALSO IN XXXL**

- Fully waterproof Generous sizing for wearing over clothes
- Available in 3 colours and clear
- Jacket has elasticated back waist for comfort fit
- Elasticated cuffs
- Drawstring bottom Front zip fastening with Velcro® secured storm flap
- Front internal pocket with zip closure
- Pants have elasticated waist and leg bottoms Clear pocket on upper leg with Velcro® secured flap