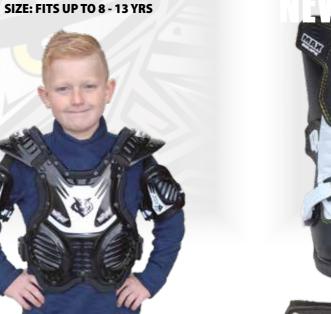

#### SIZES: 128CM (APPROX 5 YRS), 146CM (APPROX 7 YRS), 164CM (APPROX 8-10 YRS), 176CM (APPROX 11-13 YRS)

AVAILABLE IN BLACK, RED & BLUE

**WULFSPORT CUB** 

**HINGED KNEE PADS** 

AVAILABLE IN BLACK, RED & BLUE