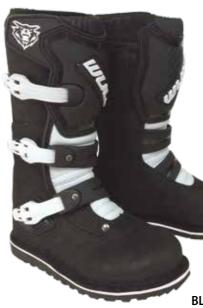

#### **WULFSPORT TRIALS BOOTS BROWN SIZES: 27-48 BLACK SIZES: 39-48**

- Full Grain leather
- Suede heat shield
- Polyester and nylon lining
- Adjustable plastic straps
- Micro-injection shin guard
- Extra ankle protection
- Flexible Rubber sole