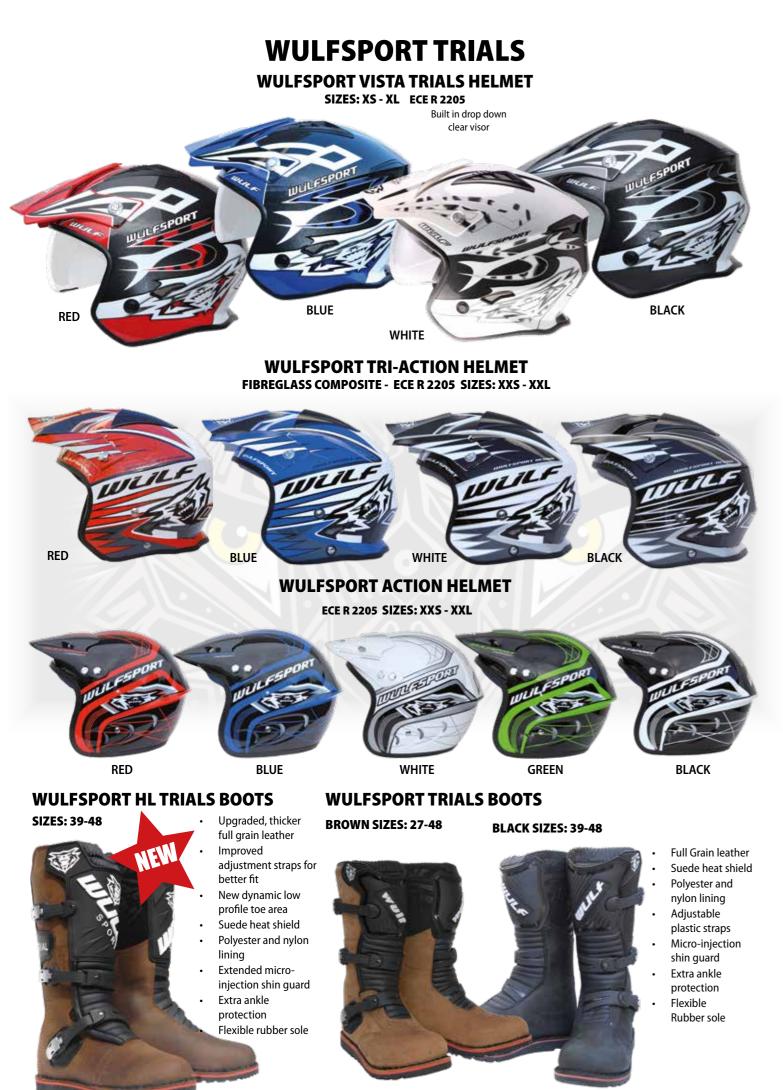

## SIZES: XS - XL ECE R 2205

- ECE R 2205 Brand new trials helmet
- collection TPR shell
- peak Built in drop down
- inclement weather Fully removable, washable inner lining
- and cheek pads Quick release strap
- Side back and top vents for better ventilation
- Available in 4 colours

#### WULFSPORT ACTION HELMET SIZES: XXS - XXL ECE R 2205

8

GREEN

• ECE R 2205 homologated

- TPR Shell
- Wide angle adjustable peak
- Quick release strap
- Removable washable lining

#### **WULFSPORT TRI-ACTION HELMET** SIZES: XXS - XXL ECE R 2205 FIBREGLASS

• ECE R 2205 Radical new shape Fibreglass composite shell Wide angle adjustable peak Quick release strap Removable, RED washable inner lining and cheek pads

#### SIZES: 39-48

• Upgraded, thicker full grain leather Improved adjustment straps for better fit

New dynamic low profile toe area

•

•

for extra comfort

- Suede heat shield Polyester and nylon
- lining Extended microinjection shin guard Extra ankle
- protection Flexible rubber sole

#### **WULFSPORT TRIALS BOOTS BROWN SIZES: 27-48 BLACK SIZES: 39-48**

- Full Grain leather
- Suede heat shield
- Polyester and nylon lining
- Adjustable plastic straps
- Micro-injection shin guard
- Extra ankle protection
- Flexible Rubber sole