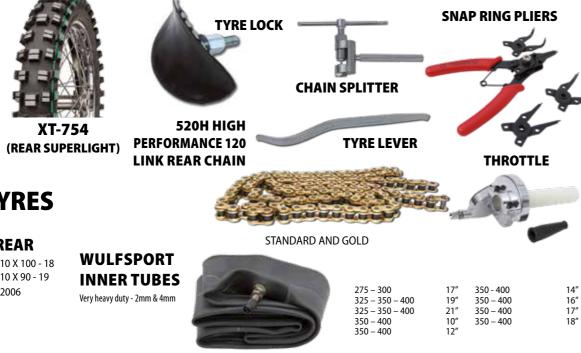

#### PARTS AND ACCESSORIES

XT-754 (REAR)

Road Legal Enduro Tyre Soft Terrain

120/90 x 18

Suitable for both front and rear wheels of trial

**EF-07** EF-07 SL & EF-07 SSE

**STRATOS TYRES** 

REAR

P2006

110 X 100 - 18 110 X 90 - 19