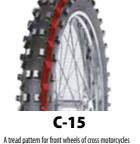

**C-10** A tread pattern for rear wheels of cross

**C-19** A tread pattern for front wheels of cross

**MITAS TYRES** 

A new tyre of tread pattern, works on a wide 110/90-19 Sand/Mud range of terrains, extremely durable. Special compound for extreme durability. Designed for hard terrains. Tread pattern design provides excellent riding properties in all riding modes. DOT and ECE Regulation No. 75 approved.