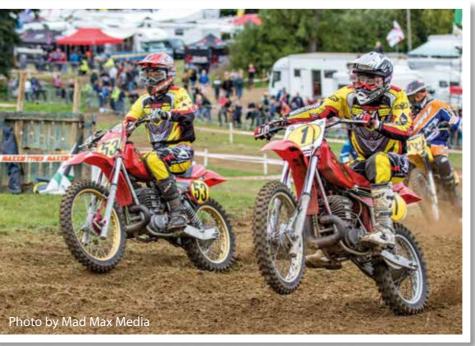

pocket with zip closure
- Pants have elasticated waist and leg bottoms Clear pocket on upper leg with Velcro® secured flap



#### WULFSPORT KIT BAG SIZE: JUMBO: 82CM X 35CM X 42CM APPROX LARGE: 62CM X 41CM X 35CM



## **WULFSPORT POCKET RAIN PACK**



# Transparent waterproof poncho with hood Lightweight PVC

**WULFSPORT UMBRELLA** 

- Re-useable
- A must for emergencies, sporting events, travel etc.
- One size



## **WULFSPORT STORM COAT** SIZES: S - XXL

WUllston

#### **WULFSPORT NEOPRENE** WELLIES SIZES: 43-47

- Fully waterproof boots with extra thick 4mm Neoprene lining for extra warmth and comfort
- Quality rubber outer for extra strength Adjustable side gusset with clip
- fastening for perfect fit • Enhanced tread grip for slip resistance

28











## **WULFSPORT MAICO**



**WULFSPORT MAICO ZIPPED SWEATER** SIZES: S - XXL

WULFSPORT **MAICOMX-T** SIZES: S - XXL



**WULFSPORT MAICO POLO SHIRT** 





SIZES: S - XXL

RSM

**WULFSPORT MAICO T-SHIRT** SIZES: S - XXL

**WULFSPORT MAICO** 



WULFSPORT **RACE PANTS** SIZES: 30" - 40"

**WULFSPORT MAICO 1/4 ZIP SWEATER** 



CHARCOAL

**WULFSPORT** 

**RACE SHIRT** SIZES: S - XXXL

MAICO

**RP173** 

## Mitas



A tyre for rear wheels of cross and sidecar cross motorcycles possessing very good riding properties on harder terrains. DOT and ECE regulation No.75 approved; 80% dirt, 20% road.



A tread pattern for rear wheels of motorcycles suitable for intermediate to hard terrains. DOT and ECE Regulation No.75 approved; 80% dirt, 20% road. Suitable for supercross races.



**C-10** A tread pattern for rear wheels