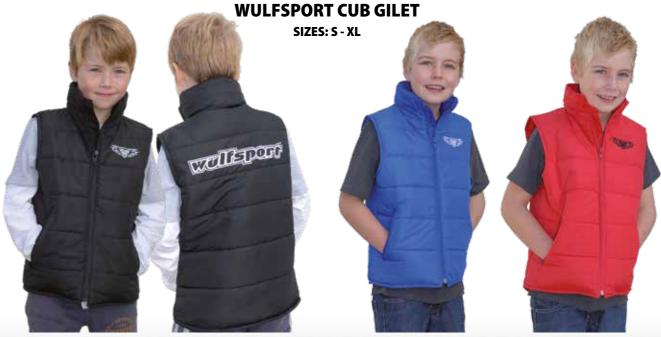

#### WULFSPORT CUB DEFLECTOR JACKET

#### SIZES: 128CM (APPROX 5 YRS), 146CM (APPROX 7 YRS), 164CM (APPROX 8-10 YRS), 176CM (APPROX 11-13 YRS)

AVAILABLE IN BLACK, RED & BLUE

**WULFSPORT CUB** 

**HINGED KNEE PADS** 

AVAILABLE IN BLACK, RED & BLUE