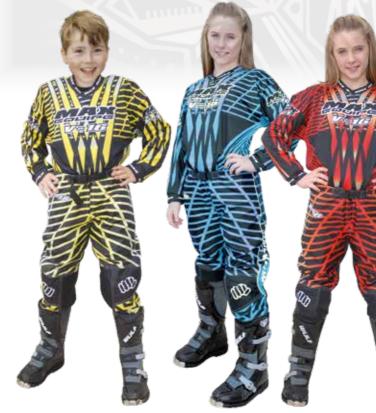

# **KIDS MAX V-20**

KIDS MAX V-16 RACESHIRTS SIZES: 3-4 YRS, 5-7 YRS, 8-10 YRS, 11-13 YRS

KIDS MAX V-16 RACE PANTS SIZES: 20"-28"

OHIAT

KRP182

KRP186

MAX KIDS BOOT SIZES: 27 - 39