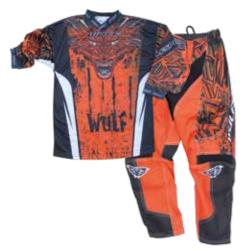

## **CUB RACE SHIRTS**

#### SIZES: 3-4 YEARS, 5-7 YEARS, 8-10 YEARS & 11-13 YEARS

- 100% shrink free breathable polyester Comfort fit stretch V-neck collar
- Fade free sublimation graphics

#### SIZES: 20", 22", 24", 26, 28"

- New evolved innovative design using hard wearing 2-way stretch fabric for extra mobility, fit and comfort.
- Fade free sublimation graphics.
- Pre-shaped knees with extra room for comfort fit.