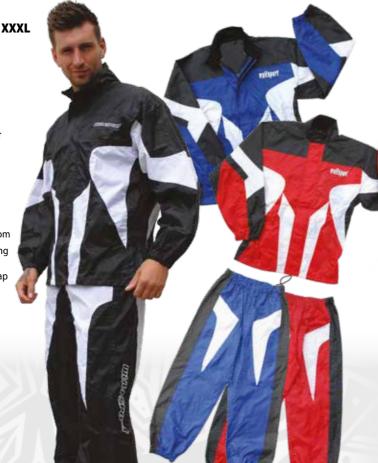

aight cuffs
- Fleece lined collar and inner pockets for extra warmth
- Foldaway storm hood in collar

#### WULFSPORT HYDRA JACKET SIZES: S - XL

HJ145 - GREY

HJ147 - PINK

- Water resistant polyester shell
- Soft fill padding
- Fleece lined collar and pockets for extra warmth
- Ribbed cuff
- Four colourways







#### **WULFSPORT WET WEATHER OVER JACKET AND OVER PANTS**

#### SIZES: S - XXL **BLACK ALSO IN XXXL**

- Fully waterproof Generous sizing for wearing over clothes
- Available in 3 colours and clear
- Jacket has elasticated back waist for comfort fit
- Elasticated cuffs
- Drawstring bottom Front zip fastening with Velcro® secured storm flap
- Front internal pocket with zip closure
- Pants have elasticated waist and leg bottoms Clear pocket on upper leg with Velcro® secured flap



#### WULFSPORT KIT BAG SIZE: JUMBO: 82CM X 35CM X 42CM APPROX LARGE: 62CM X 41CM X 35CM



## **WULFSPORT POCKET RAIN PACK**



# Transparent waterproof poncho with hood Lightweight PVC

**WULFSPORT UMBRELLA** 

- Re-useable
- A must for emergencies, sporting events, travel etc.
- One size



## **WULFSPORT STORM COAT** SIZES: S - XXL

WUllston

#### **WULFSPORT NEOPRENE** WELLIES SIZES: 43-47

- Fully waterproof boots with extra thick 4mm Neoprene lining for extra warmth and comfort
- Quality rubber outer for extra strength Adjustable side gusset with clip
- fastening for perfect fit • Enhanced tread grip for slip resistance

28











## **WULFSPORT MAICO**



**WULFSPORT MAICO ZIPPED SWEATER** SIZES: S - XXL

WULFSPORT **MAICOMX-T** SIZES: S - XXL



**WULFSPORT MAICO POLO SHIRT**