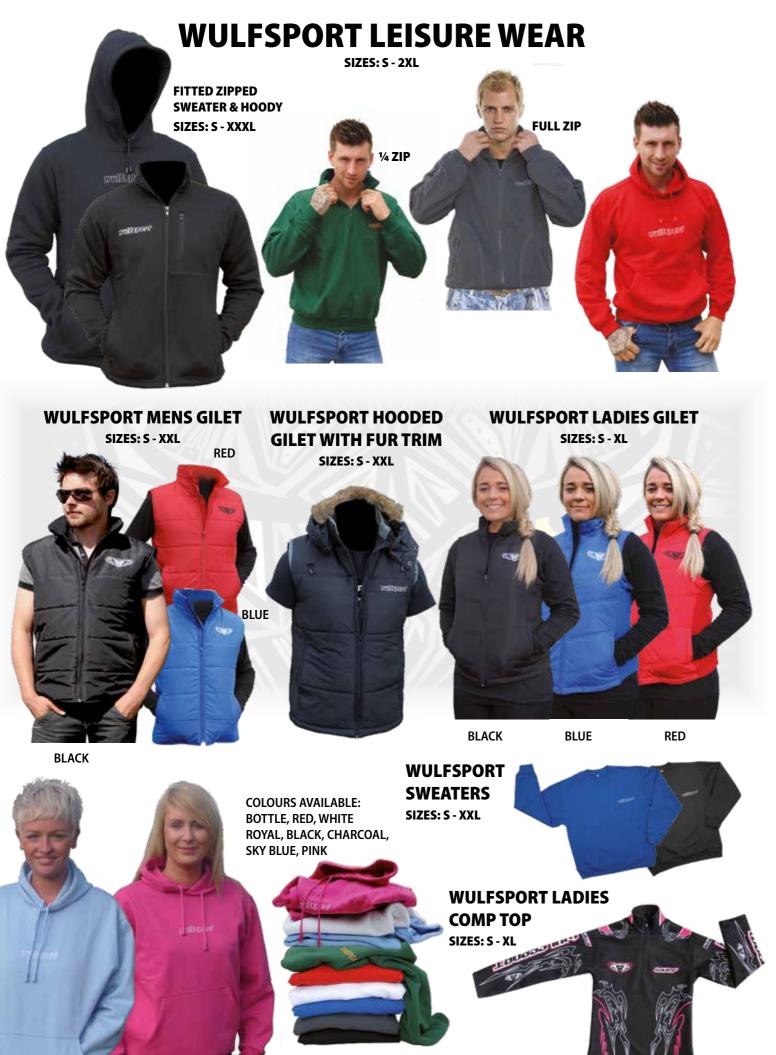

#### **WULFSPORT HINGED KNEE PADS**

**WULFSPORT KNEE PADS** 

#### WULFSPORT HINGED ELBOW PADS

SIZES: S - XXXXL

**WULFSPORT** LIGHTWEIGHT **KNEE PAD** 

Polyethylene shell

High quality

plastic Hinge system

•

- Soft internal lining Adjustable Velcro®
- fasteners

WULFSPORT **ELBOW PADS** 

> Lightweight knee pad Soft inner fabric for comfort Adjustable velcro straps.

#### **WULFSPORT EVO DEFLECTOR** FREESIZE ALSO IN BLUE

BLACK

BLACK

RED

## WULFSPORT FULL DEFLECTOR

- Stretch nylon mesh jacket
- Ribbed cuffs for extra fit •
- CE approved elbow and shoulder pads
- CE approved flexible armadillo back plate
- CE approved chest deflectors
- Front zip fastening with Velcro<sup>®</sup> neck fastening •
- Adjustable straps on arms and shoulders for . extra fit and comfort
- Integral kidney belt with full width Velcro® fastening

## **WULFSPORT BODY BELT**

## **WULFSPORT WV RACER PACK**

3.6CM ROLL OFF SYSTEM

## **WULFSPORT** CT192 CT196 **AZTEC COMP TOPS** SIZES: S - XXL BLUE RED **WULFSPORT AZTEC TRIALS** PANTS SIZES: S - XXL Our most advanced Trials pants to date, combining low profile, multi panel stretch for better mobility and fit with minimal weight TP196 for unrestricted riding delivering the next level in performance. Premium lightweight performance Mesh inserts for added breathability Maximum performance and comfort fit 100% fade free sublimation graphics Zipped inner pocket BLUE RED RED BLUE WULFSPORT COMP GLOVES SIZES: S - XXL RED BLUE ORANGE **WULFSPORT LIGHTWEIGHT KNEE PAD** Lightweight knee pad