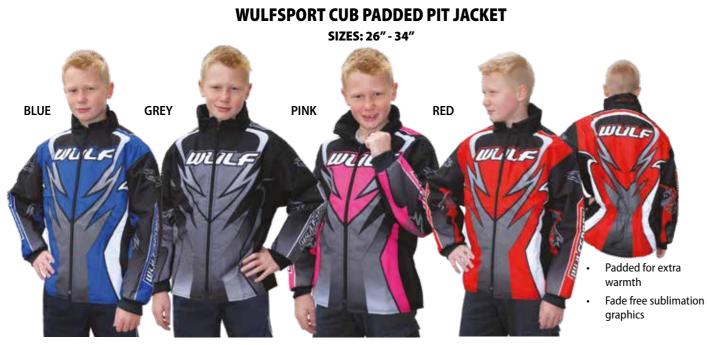

#### WULFSPORT CUB DEFLECTOR JACKET

#### SIZES: 128CM (APPROX 5 YRS), 146CM (APPROX 7 YRS), 164CM (APPROX 8-10 YRS), 176CM (APPROX 11-13 YRS)

AVAILABLE IN BLACK, RED & BLUE

**WULFSPORT CUB** 

**HINGED KNEE PADS** 

AVAILABLE IN BLACK, RED & BLUE