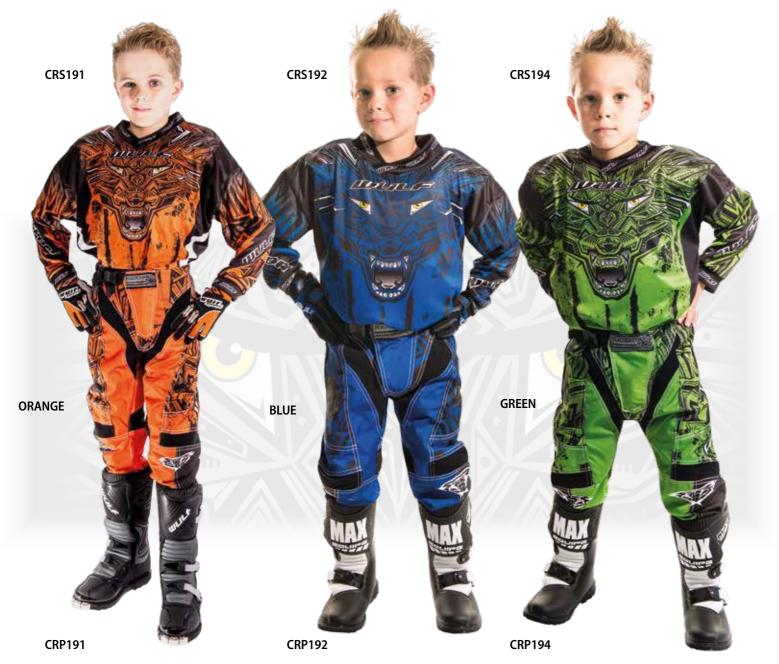

## **CUB RACE SHIRTS**

#### SIZES: 3-4 YEARS, 5-7 YEARS, 8-10 YEARS & 11-13 YEARS

- 100% shrink free breathable polyester Comfort fit stretch V-neck collar
- Fade free sublimation graphics

#### SIZES: 20", 22", 24", 26, 28"

- New evolved innovative design using hard wearing 2-way stretch fabric for extra mobility, fit and comfort.
- Fade free sublimation graphics.
- Pre-shaped knees with extra room for comfort fit.