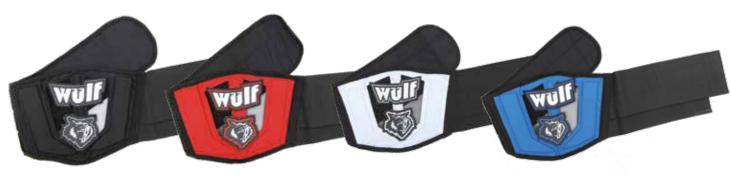

jection shin guard and rear panel
- Reinforced toe cap
- Available in black and white •

#### **WULFSPORT TRIALS BOOTS BROWN SIZES: 27-48 BLACK SIZES: 39-48**

- Full Grain leather
- Suede heat shield
- Polyester and nylon lining
- Adjustable plastic straps
- Micro-injection shin guard
- Extra ankle protection
- Flexible Rubber sole















#### **WULFSPORT HINGED KNEE PADS**



**WULFSPORT KNEE PADS** 

#### WULFSPORT HINGED ELBOW PADS

SIZES: S - XXXXL



**WULFSPORT** LIGHTWEIGHT **KNEE PAD** 

Polyethylene shell

High quality

plastic Hinge system

•

- Soft internal lining Adjustable Velcro®
- fasteners

WULFSPORT **ELBOW PADS** 

> Lightweight knee pad Soft inner fabric for comfort Adjustable velcro straps.





#### **WULFSPORT EVO DEFLECTOR** FREESIZE ALSO IN BLUE



BLACK



BLACK

RED

## WULFSPORT FULL DEFLECTOR

- Stretch nylon mesh jacket
- Ribbed cuffs for extra fit •
- CE approved elbow and shoulder pads
- CE approved flexible armadillo back plate
- CE approved chest deflectors
- Front zip fastening with Velcro<sup>®</sup> neck fastening •
- Adjustable straps on arms and shoulders for . extra fit and comfort
- Integral kidney belt with full width Velcro® fastening



GREY

RED

## **WULFSPORT BODY BELT**



## **WULFSPORT WV RACER PACK**

3.6CM ROLL OFF SYSTEM







## **WULFSPORT** CT192 CT196 **AZTEC COMP TOPS** SIZES: S - XXL BLUE RED **WULFSPORT AZTEC TRIALS** PANTS SIZES: S - XXL Our most advanced Trials pants to date, combining low profile, multi panel stretch for better mobility and fit with minimal weight TP196 for unrestricted riding deliveri