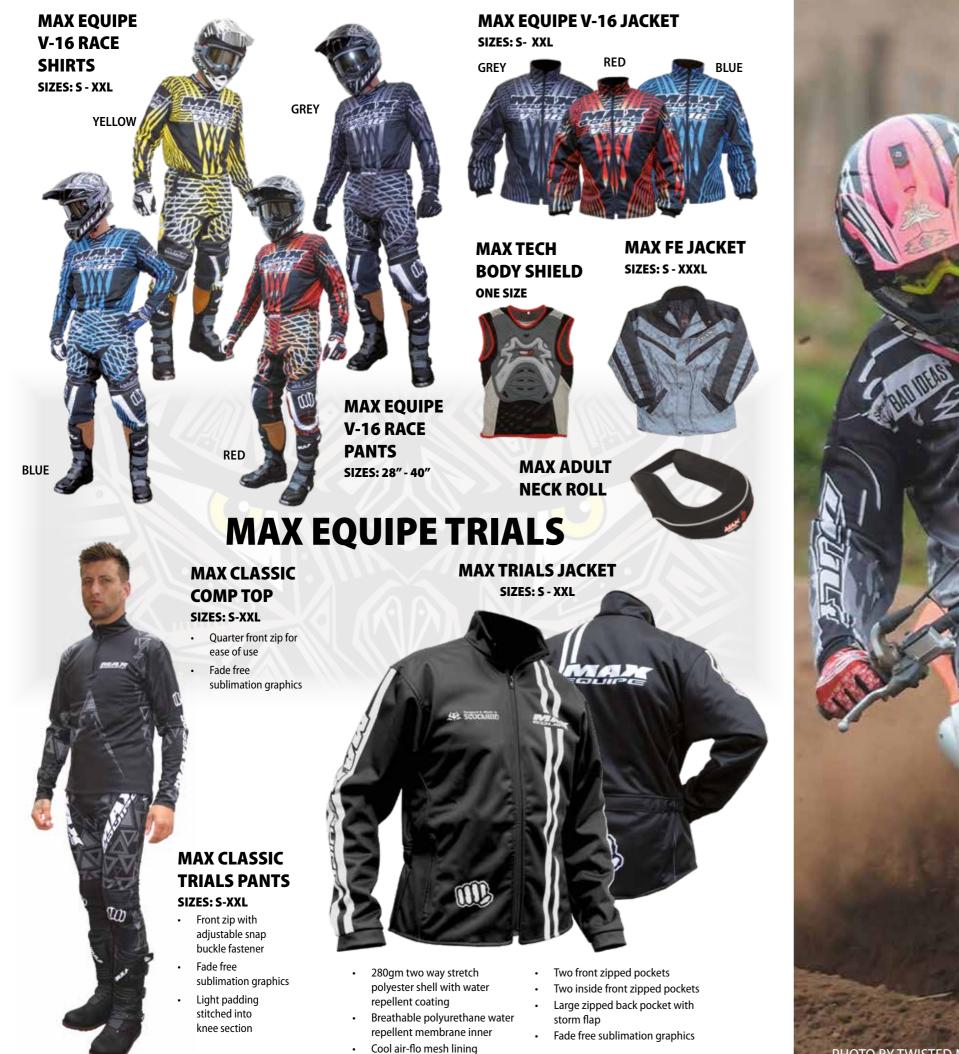

New dynamic design offers unrestricted performance and flexibility making these our most progressive race pants yet. Right across our size range from kids to adult

7

Removable, washable inner lining and cheek pads

•

ORANGE

GREEN

BLUE

1111.

#### WULFSPORT PRIMA-X HELMET SIZES: XS - XXL ECE R 2205 ACU APPROVED

- ECE R 2205 TPR shell
- Aerodynamic outer shell design
- Mouth air intake
- Improved wide vision visor
- Anti-scratch flip-up visor
- Drop down sun visor
- Removable, fully washable inner • lining and cheek pads
- Quick release fastening

ANTI-SCRATCH DROP DOWN SUN VISOR

BLACK

RED

•

.

#### WULFSPORT ACTION HELMET SIZES: XXS - XXL ECE R 2205

8

GREEN

• ECE R 2205 homologated

- TPR Shell
- Wide angle adjustable peak
- Quick release strap
- Removable washable lining

# WHITE

#### **WULFSPORT TRI-ACTION HELMET** SIZES: XXS - XXL ECE R 2205 FIBREGLASS

• ECE R 2205 Radical new shape Fibreglass composite shell Wide angle adjustable peak Quick release strap Removable, RED washable inner lining and cheek pads

## SIZES: XS - XL ECE R 2205

- ECE R 2205 Brand new trials helmet
- collection TPR shell
- peak Built in drop down
- inclement weather Fully removable, washable inner lining
- and cheek pads Quick release strap
- Side back and top vents for better ventilation
- Available in 4 colours

•

## **WULFSPORT VISTA HELMET**

**TRI-ACTION PEAK** 