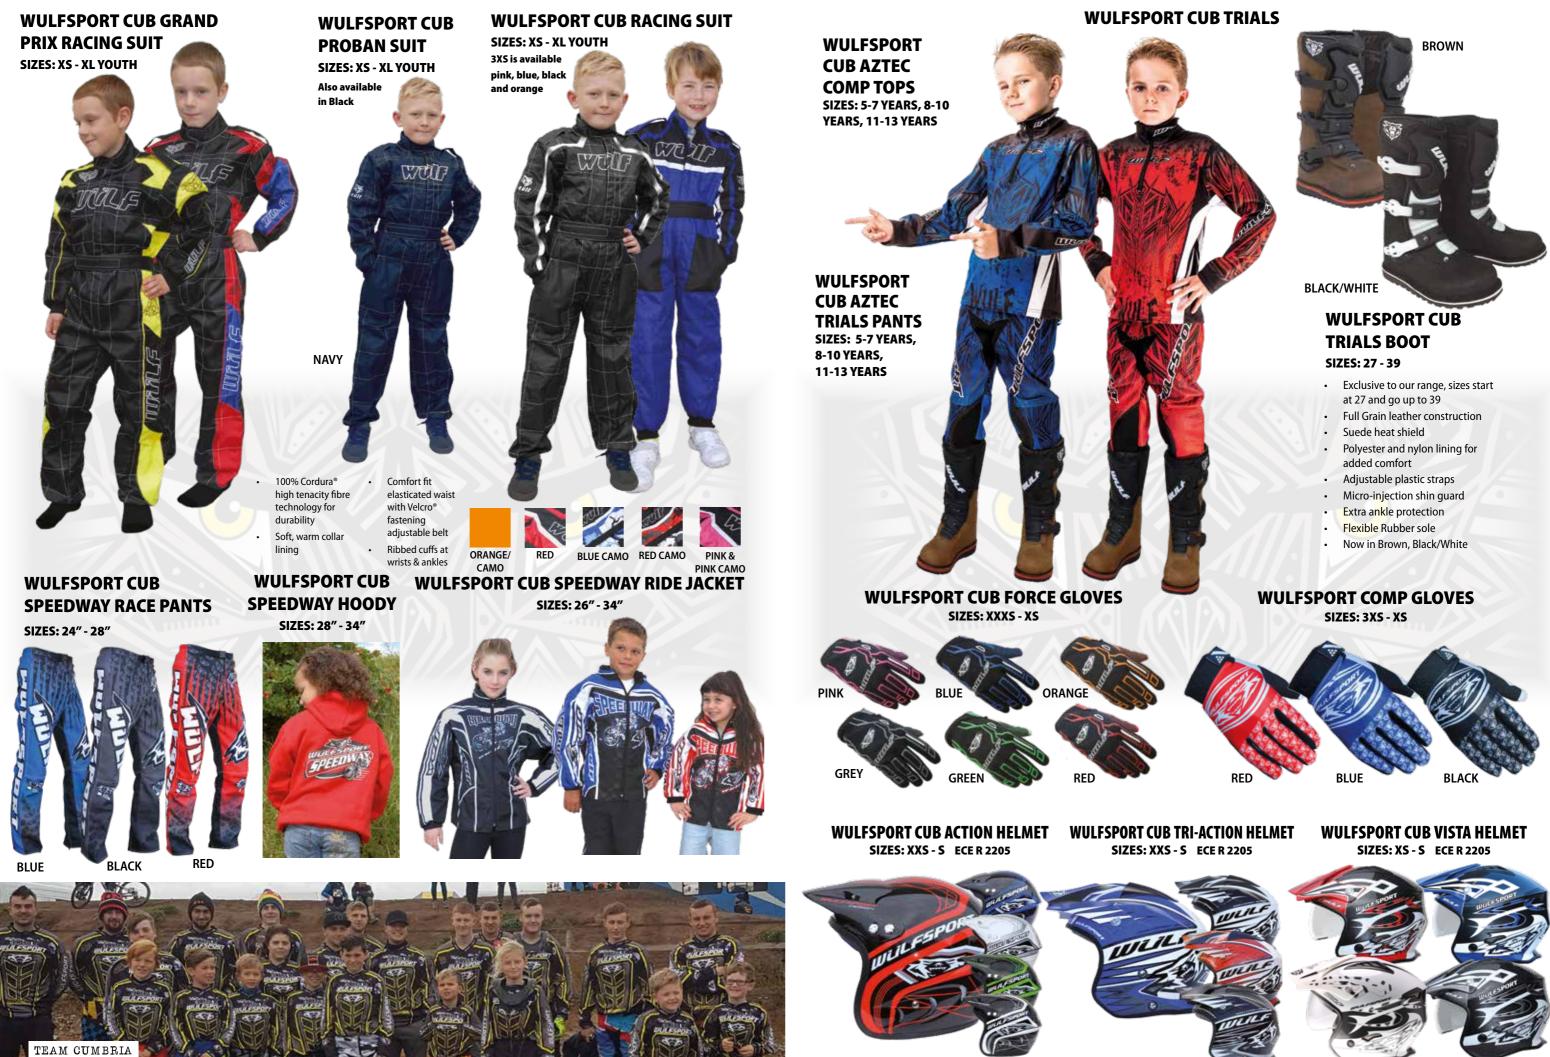

#### **WULFSPORT GRAND PRIX PROBAN RACING SUIT** BLACK/YELLOW SIZES: S - 3XL

tenacity

durability

waist with

Ribbed cuffs

collar lining

at wrists and ankles

**BLUE/GREY** 

Velcro®

belt

Soft, warm

#### **WULFSPORT PROBAN RACING SUIT**

SIZES: S - 3XL

- Flame retardant Proban® fabric
- Conforms to ISO 14116: 2008: index 3, ISO 11611: 2007 para 6.7 . and ISO 11612: 2008: para 6.3
- Comfort fit elasticated waist with Velcro® fastening adjustable belt.
- Soft, warm collar lining
- Ribbed cuffs at wrists and ankles for improved comfort.

## **WULFSPORT** CT192 CT196 **AZTEC COMP TOPS** SIZES: S - XXL BLUE RED **WULFSPORT AZTEC TRIALS** PANTS SIZES: S - XXL Our most advanced Trials pants to date, combining low profile, multi panel stretch for better mobility and fit with minimal weight TP196 for unrestricted riding delivering the next level in performance. Premium lightweight performance Mesh inserts for added breathability Maximum performance and comfort fit 100% fade free sublimation graphics Zipped inner pocket BLUE RED RED BLUE WULFSPORT COMP GLOVES SIZES: S - XXL RED BLUE ORANGE **WULFSPORT LIGHTWEIGHT KNEE PAD** Lightweight knee pad

#### **WULFSPORT TRIALS BOOTS BROWN SIZES: 27-48 BLACK SIZES: 39-48**

- Full Grain leather
- Suede heat shield
- Polyester and nylon lining
- Adjustable plastic straps
- Micro-injection shin guard
- Extra ankle protection
- Flexible Rubber sole