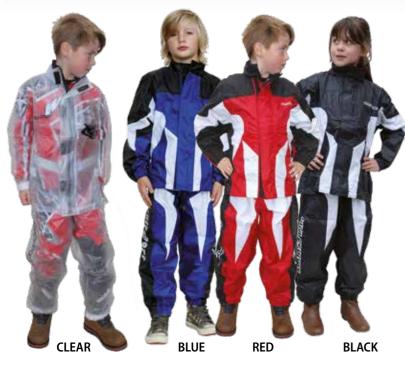

#### **WULFSPORT CUB** PADDOCK JACKET SIZES: S, M, L (YOUTH)

- Showerproof, warm padded jacket Straight cuffs
- Fleece lined collar and inner pockets for extra warmth
- Foldaway storm hood in collar

**WULFSPORT CUB WET WEATHER OVERTOP AND PANTS** SIZES: 3 - 4 YRS, 5 -7 YRS, 8-10 YRS, 11 - 13 YRS

SIZES: S, M, L

WULFSPORT CUB WATERPROOF SUIT

RED