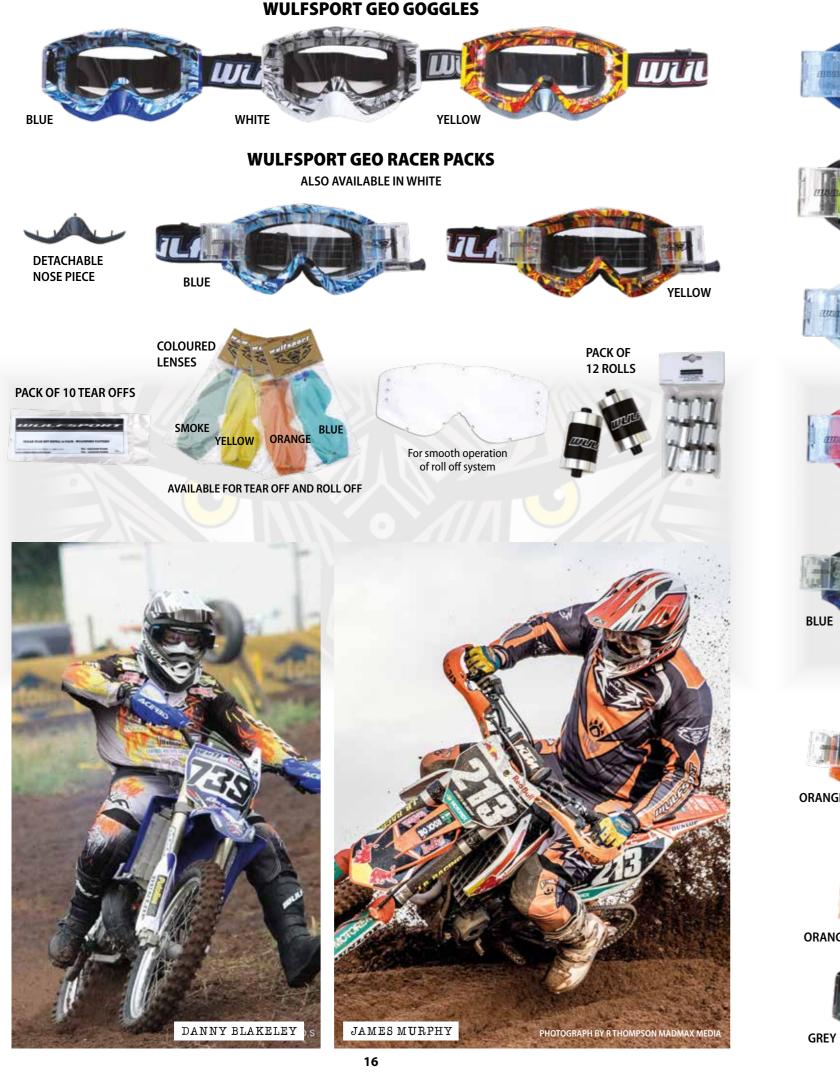

SIZES: S - XXXXL



**WULFSPORT** LIGHTWEIGHT **KNEE PAD** 

Polyethylene shell

High quality

plastic Hinge system

•

- Soft internal lining Adjustable Velcro®
- fasteners

WULFSPORT **ELBOW PADS** 

> Lightweight knee pad Soft inner fabric for comfort Adjustable velcro straps.





#### **WULFSPORT EVO DEFLECTOR** FREESIZE ALSO IN BLUE



BLACK



BLACK

RED

## WULFSPORT FULL DEFLECTOR

- Stretch nylon mesh jacket
- Ribbed cuffs for extra fit •
- CE approved elbow and shoulder pads
- CE approved flexible armadillo back plate
- CE approved chest deflectors
- Front zip fastening with Velcro<sup>®</sup> neck fastening •
- Adjustable straps on arms and shoulders for . extra fit and comfort
- Integral kidney belt with full width Velcro® fastening



GREY

RED

## **WULFSPORT BODY BELT**



## **WULFSPORT WV RACER PACK**

3.6CM ROLL OFF SYSTEM







## **WULFSPORT** CT192 CT196 **AZTEC COMP TOPS** SIZES: S - XXL BLUE RED **WULFSPORT AZTEC TRIALS** PANTS SIZES: S - XXL Our most advanced Trials pants to date, combining low profile, multi panel stretch for better mobility and fit with minimal weight TP196 for unrestricted riding delivering the next level in performance. Premium lightweight performance Mesh inserts for added breathability Maximum performance and comfort fit 100% fade free sublimation graphics Zipped inner pocket BLUE RED RED BLUE WULFSPORT COMP GLOVES SIZES: S - XXL RED BLUE ORANGE **WULFSPORT LIGHTWEIGHT KNEE PAD** Lightweight knee pad

Soft inner fabric for comfort Adjustable velcro straps.



19



















## WULFSPORT **GB RIDE JACKET** SIZES: S -