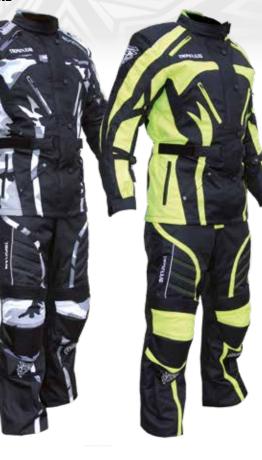

#### WULFSPORT ENDURO/ **TRAIL JACKET** SIZES: S - 4XL

WEREPORT

WULFSPORT ENDURO/ **TRAIL PANTS** SIZES: 30" - 46"

**WULFSPORT** 

**HI-VIZ ALPINA** 

SIZES: S - XXXL