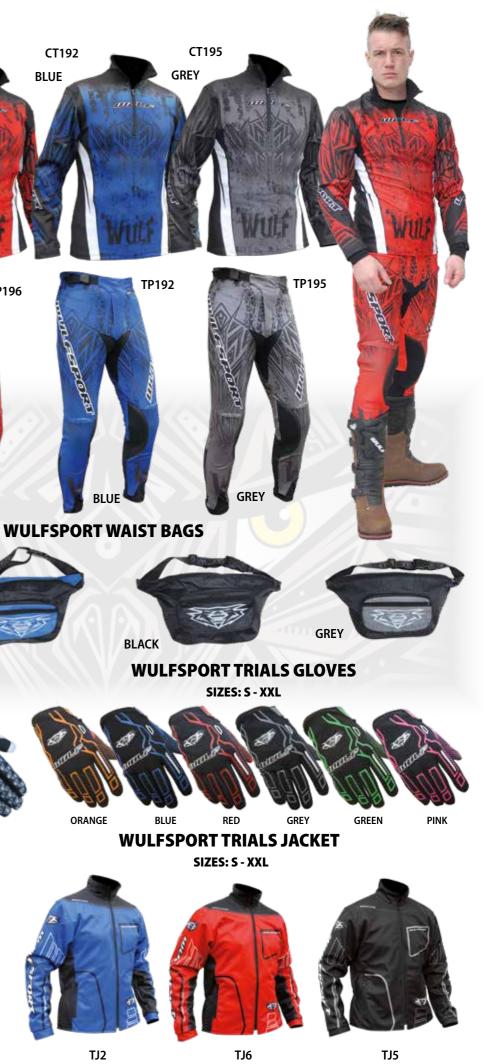

## **WULFSPORT** CT192 CT196 **AZTEC COMP TOPS** SIZES: S - XXL BLUE RED **WULFSPORT AZTEC TRIALS** PANTS SIZES: S - XXL Our most advanced Trials pants to date, combining low profile, multi panel stretch for better mobility and fit with minimal weight TP196 for unrestricted riding delivering the next level in performance. Premium lightweight performance Mesh inserts for added breathability Maximum performance and comfort fit 100% fade free sublimation graphics Zipped inner pocket BLUE RED RED BLUE WULFSPORT COMP GLOVES SIZES: S - XXL RED BLUE ORANGE **WULFSPORT LIGHTWEIGHT KNEE PAD** Lightweight knee pad