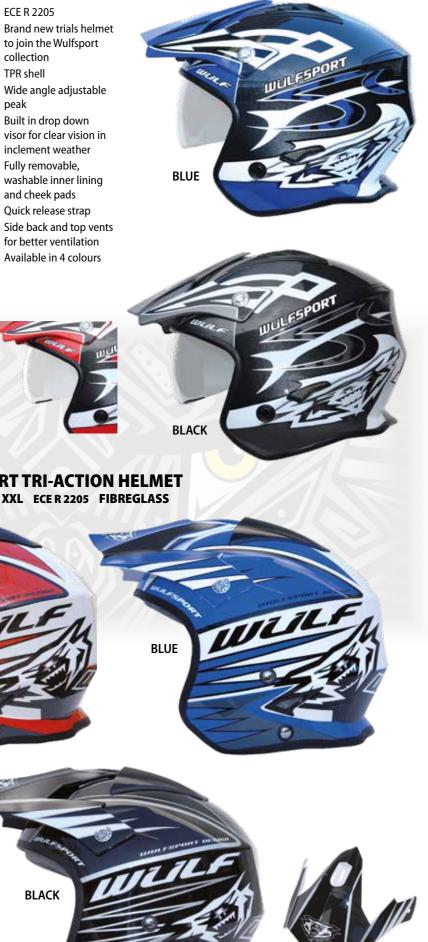

## SIZES: XS - XL ECE R 2205

- ECE R 2205 Brand new trials helmet
- collection TPR shell
- peak Built in drop down
- inclement weather Fully removable, washable inner lining
- and cheek pads Quick release strap
- Side back and top vents for better ventilation
- Available in 4 colours

#### **WULFSPORT TRI-ACTION HELMET** SIZES: XXS - XXL ECE R 2205 FIBREGLASS

• ECE R 2205 Radical new shape Fibreglass composite shell Wide angle adjustable peak Quick release strap Removable, RED washable inner lining and cheek pads

#### WULFSPORT ACTION HELMET SIZES: XXS - XXL ECE R 2205

8

GREEN

• ECE R 2205 homologated

- TPR Shell
- Wide angle adjustable peak
- Quick release strap
- Removable washable lining