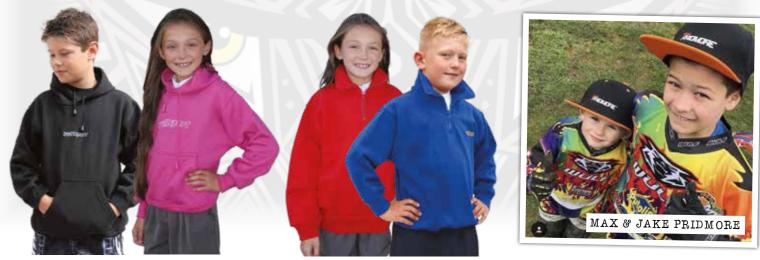

# **WULFSPORT CUB LEISURE WEAR**

**WULFSPORT CUB HOODIES** SIZES: 26", 28", 30", 32" & 34"

**WULFSPORT CUB T-SHIRTS** SIZES: 5 - 13 YRS

**WULFSPORT CUB** 1/2 ZIP SWEATER SIZES: 26", 28", 30", 32" & 34"

> **WULFSPORT CUB TEAM SHIRT** SIZES: SY, MY, LY