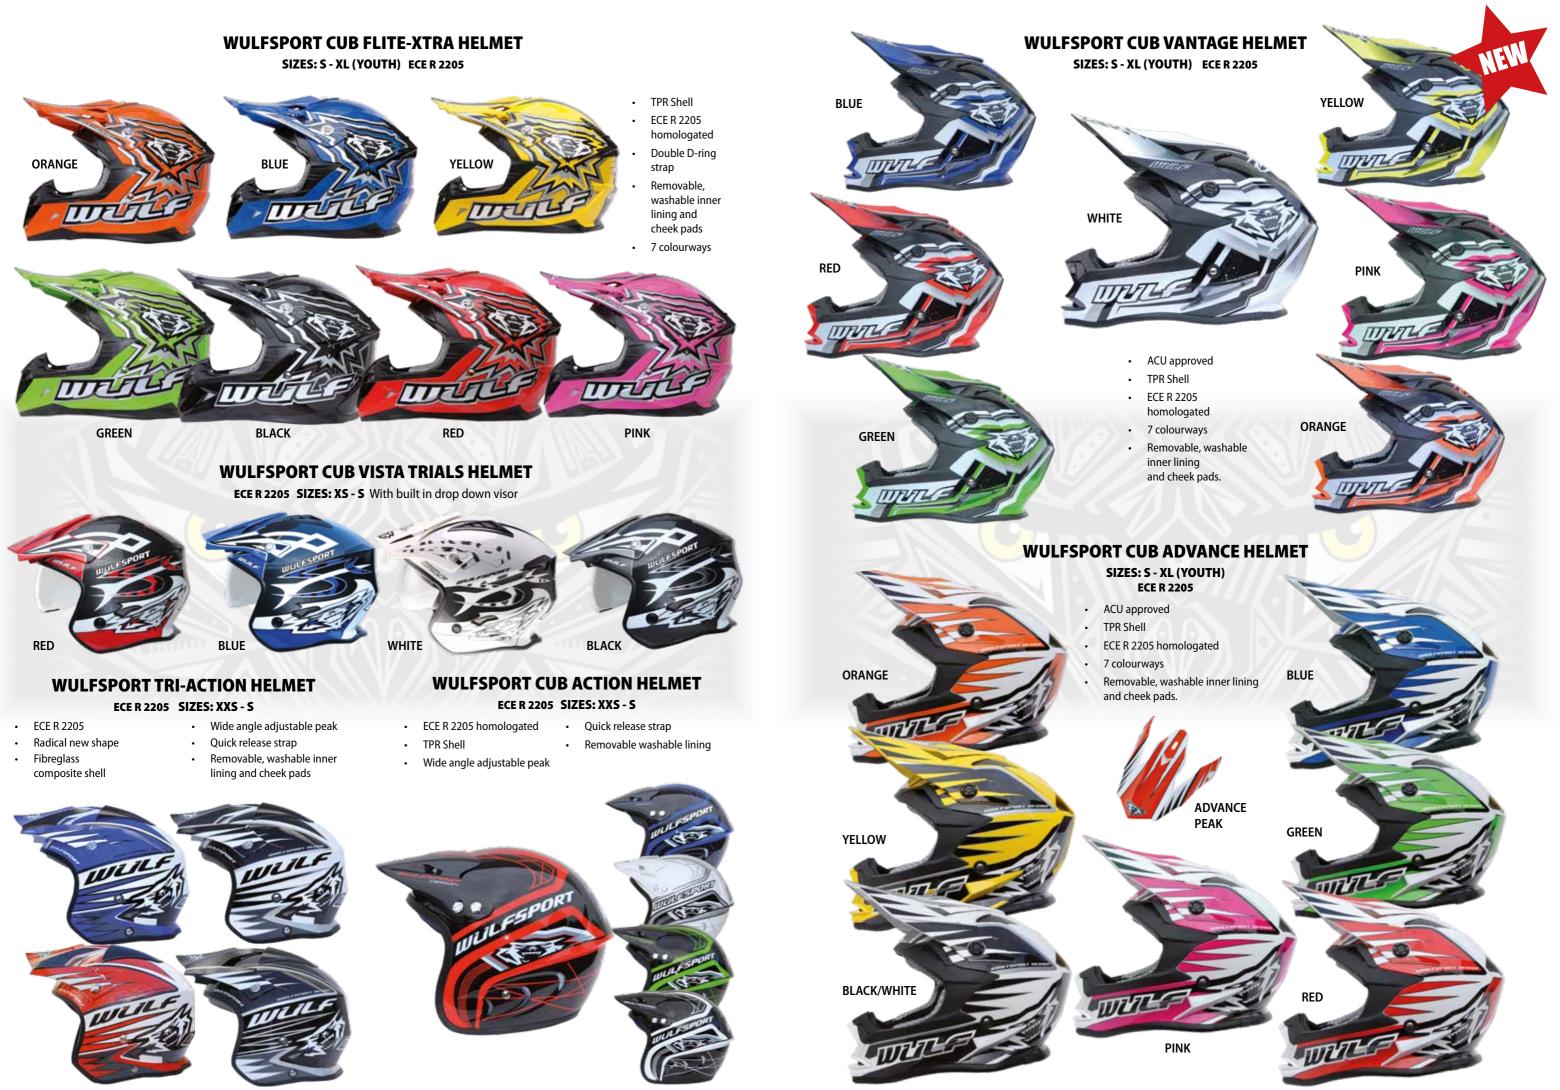

#### WULFSPORT PRIMA-X HELMET SIZES: XS - XXL ECE R 2205 ACU APPROVED

- ECE R 2205 TPR shell
- Aerodynamic outer shell design
- Mouth air intake
- Improved wide vision visor
- Anti-scratch flip-up visor
- Drop down sun visor
- Removable, fully washable inner • lining and cheek pads
- Quick release fastening

#### WULFSPORT ACTION HELMET SIZES: XXS - XXL ECE R 2205

8

GREEN

• ECE R 2205 homologated

- TPR Shell
- Wide angle adjustable peak
- Quick release strap
- Removable washable lining

#### **WULFSPORT TRI-ACTION HELMET** SIZES: XXS - XXL ECE R 2205 FIBREGLASS

• ECE R 2205 Radical new shape Fibreglass composite shell Wide angle adjustable peak Quick release strap Removable, RED washable inner lining and cheek pads

## SIZES: XS - XL ECE R 2205

- ECE R 2205 Brand new trials helmet
- collection TPR shell
- peak Built in drop down
- inclement weather Fully removable, washable inner lining
- and cheek pads Quick release strap
- Side back and top vents for better ventilation
- Available in 4 colours

## **WULFSPORT VISTA HELMET**

**TRI-ACTION PEAK** 