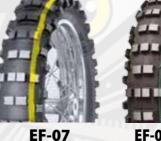

#### PARTS AND ACCESSORIES

XT-754 (REAR)

Road Legal Enduro Tyre Soft Terrain

120/90 x 18

Suitable for both front and rear wheels of trial

**EF-07** EF-07 SL & EF-07 SSE

**STRATOS TYRES** 

REAR