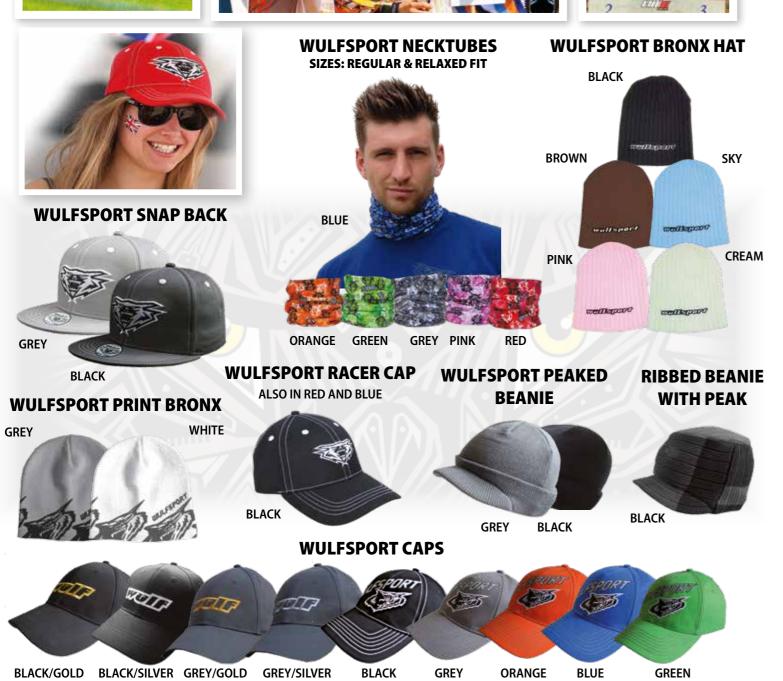

storm flap
- Front internal pocket with zip closure
- Pants have elasticated waist and leg bottoms Clear pocket on upper leg with Velcro® secured flap



#### WULFSPORT KIT BAG SIZE: JUMBO: 82CM X 35CM X 42CM APPROX LARGE: 62CM X 41CM X 35CM



## **WULFSPORT POCKET RAIN PACK**



# Transparent waterproof poncho with hood Lightweight PVC

**WULFSPORT UMBRELLA** 

- Re-useable
- A must for emergencies, sporting events, travel etc.
- One size



## **WULFSPORT STORM COAT** SIZES: S - XXL

WUllston

#### **WULFSPORT NEOPRENE** WELLIES SIZES: 43-47

- Fully waterproof boots with extra thick 4mm Neoprene lining for extra warmth and comfort
- Quality rubber outer for extra strength Adjustable side gusset with clip
- fastening for perfect fit • Enhanced tread grip for slip resistance

28











## **WULFSPORT MAICO**



**WULFSPORT MAICO ZIPPED SWEATER** SIZES: S - XXL

WULFSPORT **MAICOMX-T** SIZES: S - XXL



**WULFSPORT MAICO POLO SHIRT** 





SIZES: S - XXL

RSM

**WULFSPORT MAICO T-SHIRT** SIZES: S - XXL

**WULFSPORT MAICO** 



WULFSPORT **RACE PANTS** SIZES: 30" - 40"

**WULFSPORT MAICO 1/4 ZIP SWEATER** 



CHARCOAL

**WULFSPORT** 

**RACE SHIRT** SIZES: S - XXXL

MAICO

**RP173** 

## Mitas



A tyre for rear wheels of cross and sidecar cross motorcycles possessing very good riding properties on harder terrains. DOT and ECE regulation No.75 approved; 80% dirt, 20% road.



A tread pattern for rear wheels of motorcycles suitable for intermediate to hard terrains. DOT and ECE Regulation No.75 approved; 80% dirt, 20% road. Suitable for supercross races.



**C-10** A t