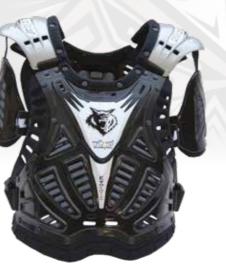

## WULFSPORT FULL DEFLECTOR

- Stretch nylon mesh jacket
- Ribbed cuffs for extra fit •
- CE approved elbow and shoulder pads
- CE approved flexible armadillo back plate
- CE approved chest deflectors
- Front zip fastening with Velcro<sup>®</sup> neck fastening •
- Adjustable straps on arms and shoulders for . extra fit and comfort
- Integral kidney belt with full width Velcro® fastening